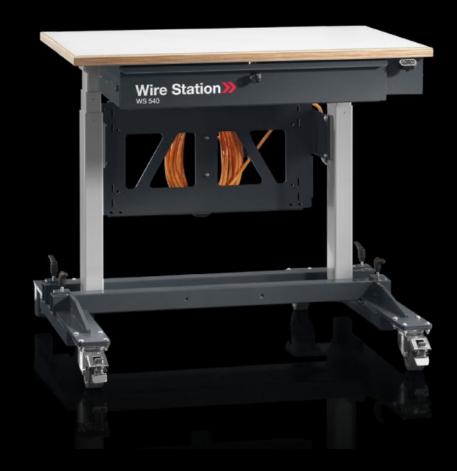

#### AS 4051.123 - Wire Station WS 540

Mobile wiring workstation, height-adjustable, for flexible use in the workshop. For ergonomic, fatigue-free wire processing work.

#### **Features**

| Model No.            | AS 4051.123                                                                                                                                                                                                                                                                                                                                                                                                                                                                                                                                                                                                         |  |
|----------------------|---------------------------------------------------------------------------------------------------------------------------------------------------------------------------------------------------------------------------------------------------------------------------------------------------------------------------------------------------------------------------------------------------------------------------------------------------------------------------------------------------------------------------------------------------------------------------------------------------------------------|--|
| Design               | US version                                                                                                                                                                                                                                                                                                                                                                                                                                                                                                                                                                                                          |  |
| Product description  | Mobile wiring workstation, height-adjustable, for flexible use in the workshop. For ergonomic, fatigue-free wire processing work.                                                                                                                                                                                                                                                                                                                                                                                                                                                                                   |  |
| Benefits             | Electronically adjustable desk for the optimum working height, adjustable from 710 – 1250 mm  Multiplex worktop, washable and scratch-resistant Ideal solution in conjunction with the length-cutting and crimping machines plus pre-assembled wires with the Wire Terminal Integral scale for quick manual measurements Prepared to accommodate a monitor for wire processing with Eplan Smart Wiring Optionally expandable with shelves for wire boxes, wire reels and holders for tools and small parts For flexible use in the workshop thanks to rubberised wheels Drawer with shadow board prepared for tools |  |
| Supply includes      | Wiring table with electrical height adjuster Connection cable, 7 m 7-way socket strip, with rocker switch                                                                                                                                                                                                                                                                                                                                                                                                                                                                                                           |  |
| Assembly instruction | The vertical mounting struts, Model No. 4051.106, are required for accessories such as storage box holders, magazine supports etc.                                                                                                                                                                                                                                                                                                                                                                                                                                                                                  |  |
| Input voltage        | 110 V AC, 60 Hz                                                                                                                                                                                                                                                                                                                                                                                                                                                                                                                                                                                                     |  |
|                      |                                                                                                                                                                                                                                                                                                                                                                                                                                                                                                                                                                                                                     |  |

#### **Features**

| Dimensions            | Width: 900 mm<br>Height: 1,350 mm |
|-----------------------|-----------------------------------|
|                       | Depth: 781 mm                     |
| Working height        | Working height (min.): 710 mm     |
|                       | Working height (max.): 1,205 mm   |
| Height adjustable y/n | Yes                               |
| Packs of              | 1 pc(s).                          |
| Net weight            | 95                                |
| Gross weight          | 106                               |
| Customs tariff number | 94032080                          |
| EAN                   | 4028177962668                     |
| ETIM 9                | EC000348                          |
| ETIM 8                | EC002224                          |
| ECLASS 8.0            | 21100208                          |
|                       |                                   |