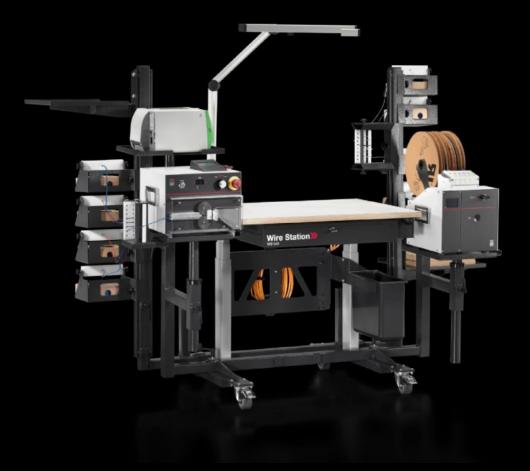

## AS 4051.131 - Wire Station WS 540

Mobile wiring workstation, height-adjustable, for flexible use in the workshop. For ergonomic, fatigue-free wire processing work.

## Features

| Model No.           | AS 4051.131                                                                                                                                                                                                                                                                                                                                                                                                                                                                                                                                                                                                                                         |
|---------------------|-----------------------------------------------------------------------------------------------------------------------------------------------------------------------------------------------------------------------------------------------------------------------------------------------------------------------------------------------------------------------------------------------------------------------------------------------------------------------------------------------------------------------------------------------------------------------------------------------------------------------------------------------------|
| Design              | Processing edition                                                                                                                                                                                                                                                                                                                                                                                                                                                                                                                                                                                                                                  |
| Product description | Mobile wiring workstation, height-adjustable, for flexible use in the workshop. For ergonomic, fatigue-free wire processing work.                                                                                                                                                                                                                                                                                                                                                                                                                                                                                                                   |
| Benefits            | Electronically adjustable desk for the optimum working height,<br>adjustable from 710 – 1250 mm<br>Multiplex worktop, washable and scratch-resistant<br>Ideal solution in conjunction with the length-cutting and crimping<br>machines plus pre-assembled wires with the Wire Terminal<br>Integral scale for quick manual measurements<br>Prepared to accommodate a monitor for wire processing with Eplar<br>Smart Wiring<br>Optionally expandable with shelves for wire boxes, wire reels and<br>holders for tools and small parts<br>For flexible use in the workshop thanks to rubberised wheels<br>Drawer with shadow board prepared for tools |

## Features

| Supply includes       | Wiring table with electrical height adjuster                                                                                                          |                                 |                                                                    |
|-----------------------|-------------------------------------------------------------------------------------------------------------------------------------------------------|---------------------------------|--------------------------------------------------------------------|
|                       | Connection cable, 7 m                                                                                                                                 |                                 |                                                                    |
|                       | 7-way socket strip, with rocker switch                                                                                                                |                                 |                                                                    |
|                       | 1 Wire Station WS 540                                                                                                                                 |                                 |                                                                    |
|                       | 1 component support, left                                                                                                                             |                                 |                                                                    |
|                       | 1 component support, right                                                                                                                            |                                 |                                                                    |
|                       | 1 LED work light                                                                                                                                      |                                 |                                                                    |
|                       | 2 mounting struts, vertical                                                                                                                           |                                 |                                                                    |
|                       | 2 adaptor brackets<br>1 waste bin<br>4 wire pack holders, left<br>4 wire pack holders, right<br>1 wire coil holder, left<br>1 wire coil holder, right |                                 |                                                                    |
|                       |                                                                                                                                                       | 1 wire guide strut, vertical    |                                                                    |
|                       |                                                                                                                                                       | 1 wire guide component support  |                                                                    |
|                       |                                                                                                                                                       | Assembly instruction            | The vertical mounting struts, Model No. 4051.106, are required for |
|                       |                                                                                                                                                       |                                 | accessories such as storage box holders, magazine supports etc.    |
|                       |                                                                                                                                                       | Input voltage                   | 230 V AC, 50 Hz                                                    |
|                       | Working height                                                                                                                                        | Working height (min.): 710 mm   |                                                                    |
|                       |                                                                                                                                                       | Working height (max.): 1,205 mm |                                                                    |
| Height adjustable y/n | Yes                                                                                                                                                   |                                 |                                                                    |
| Applications          | For machining wires with Rittal length-cutting and crimping machines                                                                                  |                                 |                                                                    |
| Packs of              | 1 pc(s).                                                                                                                                              |                                 |                                                                    |
| Net weight            | 160                                                                                                                                                   |                                 |                                                                    |
| Gross weight          | 220.3                                                                                                                                                 |                                 |                                                                    |
| Customs tariff number | 94032080                                                                                                                                              |                                 |                                                                    |
| EAN                   | 4028177963658                                                                                                                                         |                                 |                                                                    |
| ETIM 8                | EC002778                                                                                                                                              |                                 |                                                                    |
| ECLASS 8.0            | 21100208                                                                                                                                              |                                 |                                                                    |
|                       |                                                                                                                                                       |                                 |                                                                    |