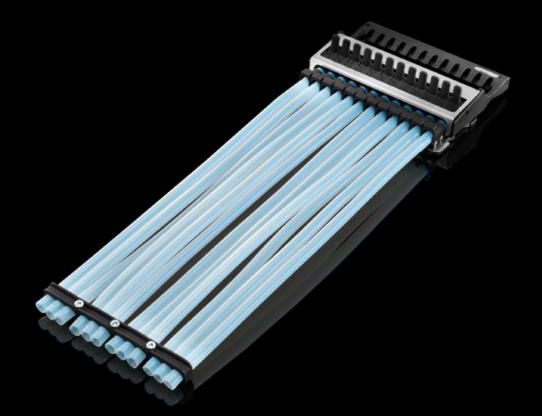

### AS 4051.213 - Wire feed block WT 12

The WT 12 wire infeed block is used to securely and flexibly guide the wires to the Wire Terminal WT C fully automated wire processing machine. The wire infeed block is individually fitted using a quick-lock mechanism.

#### Features

| Model No.                | AS 4051.213                                                                                                                                                                                                                         |
|--------------------------|-------------------------------------------------------------------------------------------------------------------------------------------------------------------------------------------------------------------------------------|
| Design                   | plug-type                                                                                                                                                                                                                           |
| Product description      | The WT 12 wire infeed block is used to securely and flexibly guide<br>the wires to the Wire Terminal WT C fully automated wire<br>processing machine. The wire infeed block is individually fitted<br>using a quick-lock mechanism. |
| Benefits                 | Secure wire infeed via a new type of wire routing system including<br>quick-lock mechanism<br>Wire infeed into the wire feed block via a secure tube.<br>Guarantees flexible, simple exchange of the wires                          |
| Technical specifications | The Wire Terminal can accommodate a total of three wire infeed<br>blocks for max. 36 wires<br>Covering 12 wire types per block                                                                                                      |
| Supply includes          | Wire feed block WT 12                                                                                                                                                                                                               |
| To fit Model No.         | 4051.205<br>4051.210                                                                                                                                                                                                                |
| Packs of                 | 1 pc(s).                                                                                                                                                                                                                            |
| Net weight               | 0.8                                                                                                                                                                                                                                 |
| Gross weight             | 1.1                                                                                                                                                                                                                                 |
| Customs tariff number    | 84798997                                                                                                                                                                                                                            |