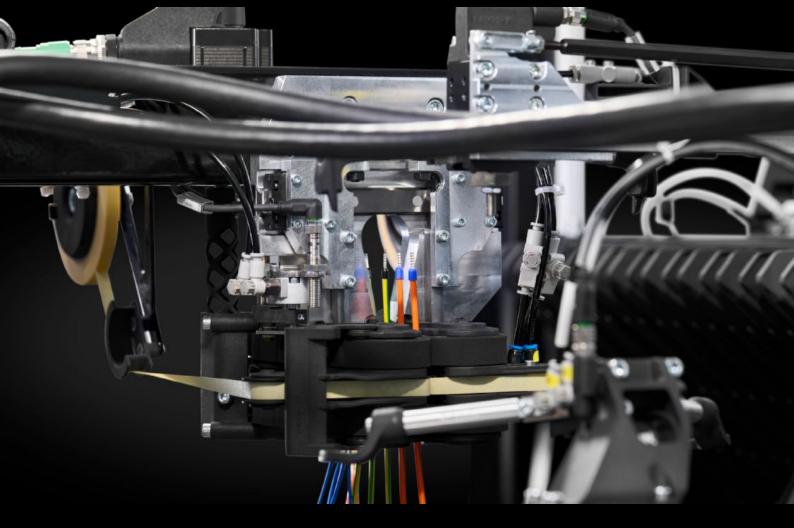

## AS 4051.215 - Chain bundle module WT

The WT chain bundle module sorts the assembled wires in sequence and ties them off. It is suitable for wires both with and without end processing, and ensures the ideal sequence.