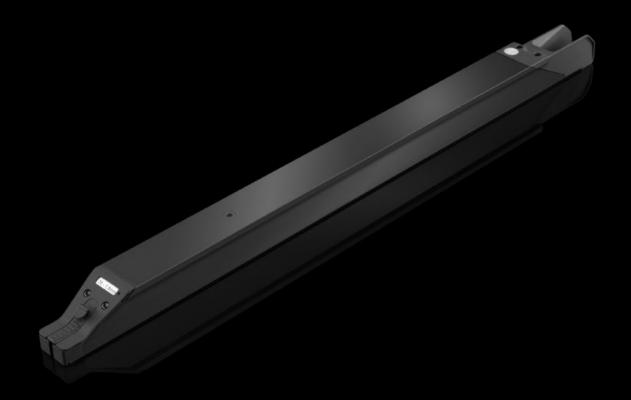

#### AS 4051.232 - Wire rail WT

The pre-assembled wires are fed into the WT 28 wire rail with a cross-section of 0.75 mm² by the removal handling system.

#### **Features**

| Model No.             | AS 4051.232                                                                           |
|-----------------------|---------------------------------------------------------------------------------------|
| Benefits              | Project-specific order picking for downstream processes                               |
|                       | Project-specific sorting of the wires                                                 |
|                       | Optimum removal handling                                                              |
|                       | Busbar system prepared for optimum workstation order-picking                          |
|                       | No wire sorting required                                                              |
|                       | Simplifies the wiring process with step-by-step instructions in Eplan<br>Smart Wiring |
|                       | Ideal in conjunction with the Wire Cart for perfect workstation order picking         |
| Supply includes       | Wire rail WT 28                                                                       |
| Note                  | This gap size indicates the maximum diameter of the wire                              |
|                       | insulation.                                                                           |
| To fit Model No.      | 4051.205                                                                              |
|                       | 4051.210                                                                              |
|                       | 4051.024                                                                              |
|                       | 4051.036                                                                              |
| Applications          | For single wires with cross-section 0.75 mm <sup>2</sup> (gap size 2.8 mm)            |
| Packs of              | 1 pc(s).                                                                              |
| Net weight            | 0.8                                                                                   |
| Gross weight          | 0.834                                                                                 |
| Customs tariff number | 76169990                                                                              |
|                       |                                                                                       |