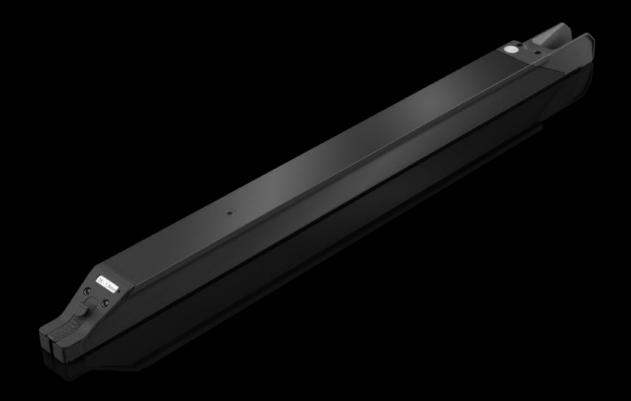

#### AS 4051.234 - Wire rail WT

The pre-assembled wires are fed into the WT 35 wire rail with a cross-section of 1.5 mm² by the removal handling system.

#### **Features**

| Model No.             | AS 4051.234                                                                                   |
|-----------------------|-----------------------------------------------------------------------------------------------|
| Benefits              | Project-specific order picking for downstream processes Project-specific sorting of the wires |
|                       | Optimum removal handling                                                                      |
|                       | Busbar system prepared for optimum workstation order-picking                                  |
|                       | No wire sorting required                                                                      |
|                       | Simplifies the wiring process with step-by-step instructions in Eplan<br>Smart Wiring         |
|                       | Ideal in conjunction with the Wire Cart for perfect workstation order picking                 |
| Supply includes       | Wire rail WT 35                                                                               |
| Note                  | This gap size indicates the maximum diameter of the wire                                      |
|                       | insulation.                                                                                   |
| To fit Model No.      | 4051.205                                                                                      |
|                       | 4051.210                                                                                      |
|                       | 4051.024                                                                                      |
|                       | 4051.036                                                                                      |
| Applications          | For single wires with cross-section 1.5 mm <sup>2</sup> (gap size 3.5 mm)                     |
| Packs of              | 1 pc(s).                                                                                      |
| Net weight            | 0.8                                                                                           |
| Gross weight          | 0.84                                                                                          |
| Customs tariff number | 76169990                                                                                      |
|                       |                                                                                               |