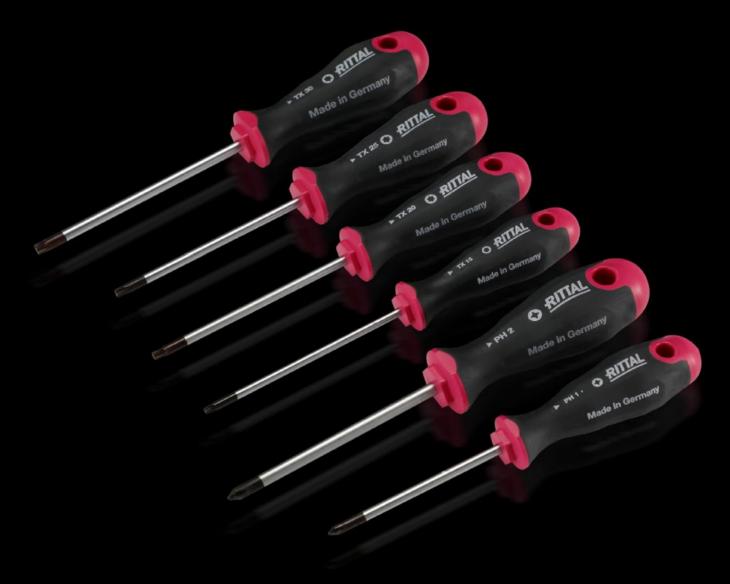

## AS 4052.003 - Screwdrivers uninsulated

Ergonomic screwdriver which adapts perfectly to the hand, thereby minimising the force required.

#### **Features**

| Model No.                 | AS 4052.003                                                                                                                                                                                                                                   |
|---------------------------|-----------------------------------------------------------------------------------------------------------------------------------------------------------------------------------------------------------------------------------------------|
| Design                    | for slot-head screws                                                                                                                                                                                                                          |
| Product description       | Ergonomic screwdriver which adapts perfectly to the hand, thereby minimising the force required.                                                                                                                                              |
| Benefits                  | Handle head with anti-roll protection and clear screw labelling<br>Black coated blade tip to preserve precision and accuracy of fit<br>Optimum interconnection of hand and handle supports higher<br>torques and longer, fatigue-free working |
| Material                  | Blade: Chrome-molybdenum-vanadium alloy<br>Handle core: Hard plastic<br>Handle body: Elastic, highly flexible plastic                                                                                                                         |
| Colour                    | Handle: Anthracite and Rittal Power Pink                                                                                                                                                                                                      |
| Blade dia.                | 3.5 mm                                                                                                                                                                                                                                        |
| Blade length              | 100 mm                                                                                                                                                                                                                                        |
| Blade (width x thickness) | 3.5 x 0.6 mm                                                                                                                                                                                                                                  |
| Blade tip                 | SL                                                                                                                                                                                                                                            |
| Handle dia.               | 25 mm                                                                                                                                                                                                                                         |
| Handle length             | 86 mm                                                                                                                                                                                                                                         |
| Packs of                  | 1 pc(s).                                                                                                                                                                                                                                      |
|                           |                                                                                                                                                                                                                                               |