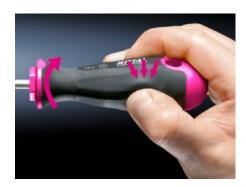

## AS 4052.004 - Screwdrivers uninsulated

Ergonomic screwdriver which adapts perfectly to the hand, thereby minimising the force required.

#### **Features**

| Model No.                 | AS 4052.004                                                                                                                                                                                                                                   |
|---------------------------|-----------------------------------------------------------------------------------------------------------------------------------------------------------------------------------------------------------------------------------------------|
| Design                    | for slot-head screws                                                                                                                                                                                                                          |
| Product description       | Ergonomic screwdriver which adapts perfectly to the hand, thereby minimising the force required.                                                                                                                                              |
| Benefits                  | Handle head with anti-roll protection and clear screw labelling<br>Black coated blade tip to preserve precision and accuracy of fit<br>Optimum interconnection of hand and handle supports higher<br>torques and longer, fatigue-free working |
| Material                  | Blade: Chrome-molybdenum-vanadium alloy<br>Handle core: Hard plastic<br>Handle body: Elastic, highly flexible plastic                                                                                                                         |
| Colour                    | Handle: Anthracite and Rittal Power Pink                                                                                                                                                                                                      |
| Blade dia.                | 4 mm                                                                                                                                                                                                                                          |
| Blade length              | 100 mm                                                                                                                                                                                                                                        |
| Blade (width x thickness) | 4 x 0.8 mm                                                                                                                                                                                                                                    |
| Blade tip                 | SL                                                                                                                                                                                                                                            |
| Handle dia.               | 30 mm                                                                                                                                                                                                                                         |
| Handle length             | 94 mm                                                                                                                                                                                                                                         |
| Packs of                  | 1 pc(s).                                                                                                                                                                                                                                      |
|                           |                                                                                                                                                                                                                                               |