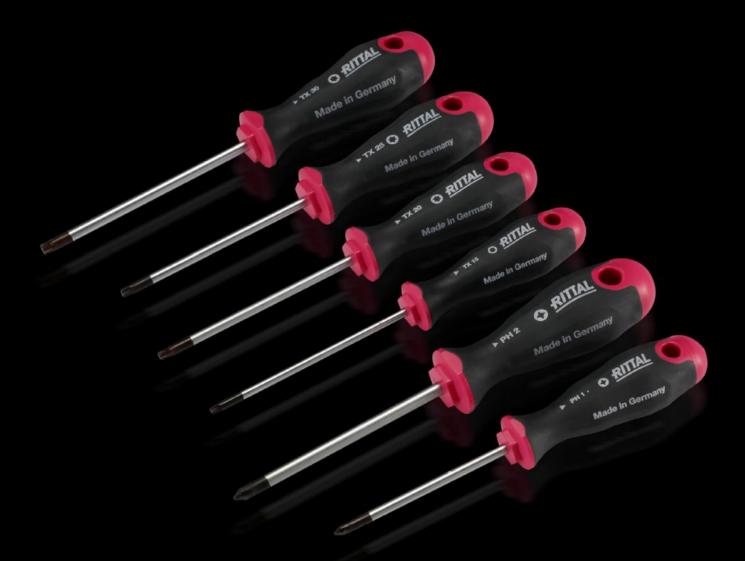

## AS 4052.011 - Screwdrivers uninsulated

Ergonomic screwdriver which adapts perfectly to the hand, thereby minimising the force required.

### Features

| Model No.                 | AS 4052.011                                                                                                                                                                                                                                   |
|---------------------------|-----------------------------------------------------------------------------------------------------------------------------------------------------------------------------------------------------------------------------------------------|
| Design                    | for slot-head screws                                                                                                                                                                                                                          |
| Product description       | Ergonomic screwdriver which adapts perfectly to the hand, thereby minimising the force required.                                                                                                                                              |
| Benefits                  | Handle head with anti-roll protection and clear screw labelling<br>Black coated blade tip to preserve precision and accuracy of fit<br>Optimum interconnection of hand and handle supports higher<br>torques and longer, fatigue-free working |
| Material                  | Blade: Chrome-molybdenum-vanadium alloy<br>Handle core: Hard plastic<br>Handle body: Elastic, highly flexible plastic                                                                                                                         |
| Colour                    | Handle: Anthracite and Rittal Power Pink                                                                                                                                                                                                      |
| Blade dia.                | 6 mm                                                                                                                                                                                                                                          |
| Blade length              | 150 mm                                                                                                                                                                                                                                        |
| Blade (width x thickness) | 6.5 x 1.2 mm                                                                                                                                                                                                                                  |
| Blade tip                 | SL                                                                                                                                                                                                                                            |
| Handle dia.               | 36 mm                                                                                                                                                                                                                                         |
| Handle length             | 106 mm                                                                                                                                                                                                                                        |
| Packs of                  | 1 pc(s).                                                                                                                                                                                                                                      |