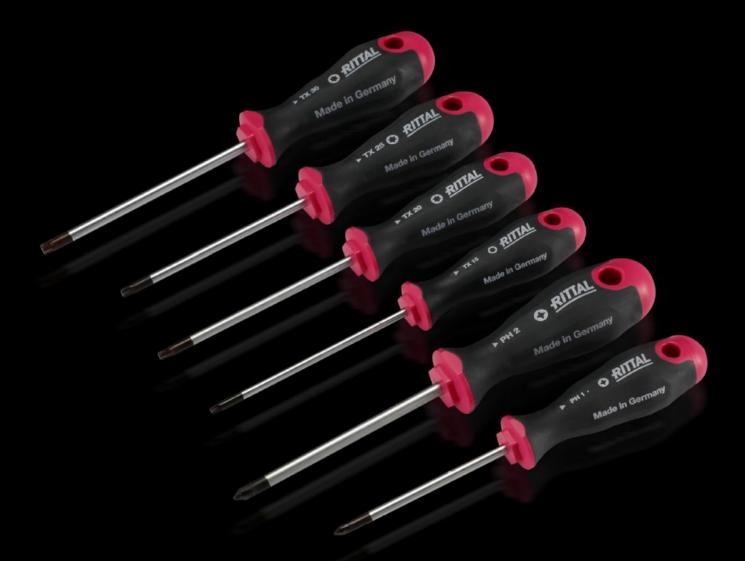

## AS 4052.022 - Screwdrivers uninsulated

Ergonomic screwdriver which adapts perfectly to the hand, thereby minimising the force required.

### Features

| Model No.           | AS 4052.022                                                                                                                                                                                                                                   |
|---------------------|-----------------------------------------------------------------------------------------------------------------------------------------------------------------------------------------------------------------------------------------------|
| Design              | for Pozidriv screws                                                                                                                                                                                                                           |
| Product description | Ergonomic screwdriver which adapts perfectly to the hand, thereby minimising the force required.                                                                                                                                              |
| Benefits            | Handle head with anti-roll protection and clear screw labelling<br>Black coated blade tip to preserve precision and accuracy of fit<br>Optimum interconnection of hand and handle supports higher<br>torques and longer, fatigue-free working |
| Material            | Blade: Chrome-molybdenum-vanadium alloy<br>Handle core: Hard plastic<br>Handle body: Elastic, highly flexible plastic                                                                                                                         |
| Colour              | Handle: Anthracite and Rittal Power Pink                                                                                                                                                                                                      |
| Blade dia.          | 6 mm                                                                                                                                                                                                                                          |
| Blade length        | 100 mm                                                                                                                                                                                                                                        |
| Blade tip           | PZ 2                                                                                                                                                                                                                                          |
| Handle dia.         | 36 mm                                                                                                                                                                                                                                         |
| Handle length       | 106 mm                                                                                                                                                                                                                                        |
| Packs of            | 1 pc(s).                                                                                                                                                                                                                                      |
| Net weight          | 0.09                                                                                                                                                                                                                                          |