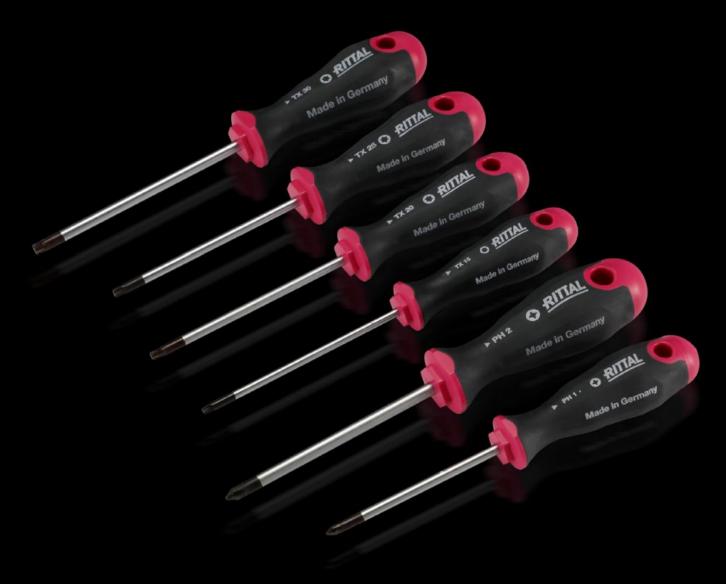

## AS 4052.032 - Screwdrivers uninsulated

Ergonomic screwdriver which adapts perfectly to the hand, thereby minimising the force required.

#### **Features**

| Model No.           | AS 4052.032                                                                                                                                                                                                                                   |
|---------------------|-----------------------------------------------------------------------------------------------------------------------------------------------------------------------------------------------------------------------------------------------|
| Design              | for Phillips-head screws                                                                                                                                                                                                                      |
| Product description | Ergonomic screwdriver which adapts perfectly to the hand, thereby minimising the force required.                                                                                                                                              |
| Benefits            | Handle head with anti-roll protection and clear screw labelling<br>Black coated blade tip to preserve precision and accuracy of fit<br>Optimum interconnection of hand and handle supports higher<br>torques and longer, fatigue-free working |
| Material            | Blade: Chrome-molybdenum-vanadium alloy<br>Handle core: Hard plastic<br>Handle body: Elastic, highly flexible plastic                                                                                                                         |
| Colour              | Handle: Anthracite and Rittal Power Pink                                                                                                                                                                                                      |
| Blade dia.          | 6 mm                                                                                                                                                                                                                                          |
| Blade length        | 100 mm                                                                                                                                                                                                                                        |
| Blade tip           | PH 2                                                                                                                                                                                                                                          |
| Handle dia.         | 36 mm                                                                                                                                                                                                                                         |
| Handle length       | 106 mm                                                                                                                                                                                                                                        |
| Packs of            | 1 pc(s).                                                                                                                                                                                                                                      |
| Net weight          | 0.09                                                                                                                                                                                                                                          |