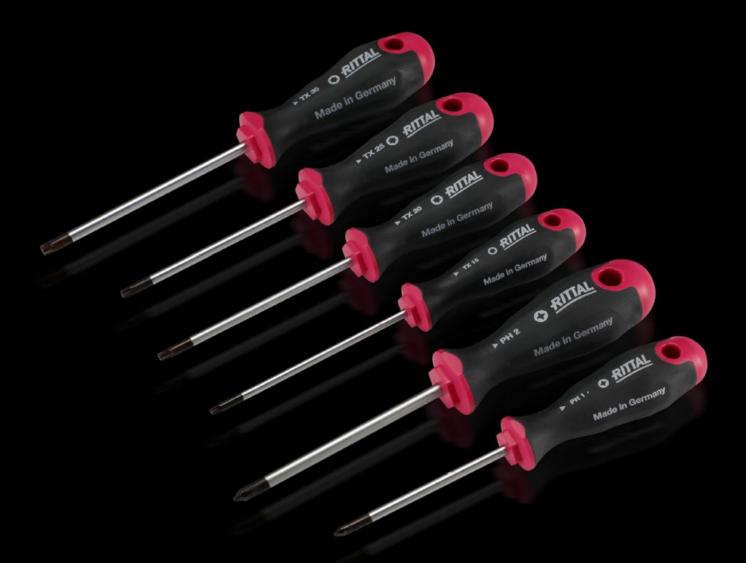

## AS 4052.038 - Screwdrivers uninsulated

Ergonomic screwdriver which adapts perfectly to the hand, thereby minimising the force required.

### Features

| Model No.           | AS 4052.038                                                                                                                                                                                                                                   |
|---------------------|-----------------------------------------------------------------------------------------------------------------------------------------------------------------------------------------------------------------------------------------------|
| Design              | for Phillips-head screws                                                                                                                                                                                                                      |
| Product description | Ergonomic screwdriver which adapts perfectly to the hand, thereby minimising the force required.                                                                                                                                              |
| Benefits            | Handle head with anti-roll protection and clear screw labelling<br>Black coated blade tip to preserve precision and accuracy of fit<br>Optimum interconnection of hand and handle supports higher<br>torques and longer, fatigue-free working |
| Material            | Blade: Chrome-molybdenum-vanadium alloy<br>Handle core: Hard plastic<br>Handle body: Elastic, highly flexible plastic                                                                                                                         |
| Colour              | Handle: Anthracite and Rittal Power Pink                                                                                                                                                                                                      |
| Blade dia.          | 6 mm                                                                                                                                                                                                                                          |
| Blade length        | 25 mm                                                                                                                                                                                                                                         |
| Blade tip           | PH 2                                                                                                                                                                                                                                          |
| Handle dia.         | 21 mm                                                                                                                                                                                                                                         |
| Handle length       | 60 mm                                                                                                                                                                                                                                         |
| Packs of            | 1 pc(s).                                                                                                                                                                                                                                      |
| Net weight          | 0.03                                                                                                                                                                                                                                          |