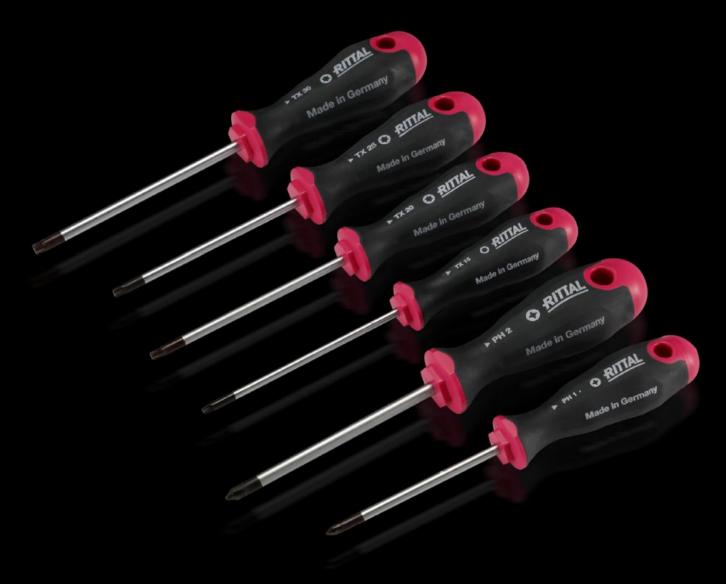

## AS 4052.058 - Screwdrivers uninsulated

Ergonomic screwdriver which adapts perfectly to the hand, thereby minimising the force required.

#### **Features**

| AS 4052.058                                                                                                                                                                                                                          |
|--------------------------------------------------------------------------------------------------------------------------------------------------------------------------------------------------------------------------------------|
| for TX                                                                                                                                                                                                                               |
| Ergonomic screwdriver which adapts perfectly to the hand, thereby minimising the force required.                                                                                                                                     |
| Handle head with anti-roll protection and clear screw labelling Black coated blade tip to preserve precision and accuracy of fit Optimum interconnection of hand and handle supports higher torques and longer, fatigue-free working |
| Blade: Chrome-molybdenum-vanadium alloy<br>Handle core: Hard plastic<br>Handle body: Elastic, highly flexible plastic                                                                                                                |
| Handle: Anthracite and Rittal Power Pink                                                                                                                                                                                             |
| 6 mm                                                                                                                                                                                                                                 |
| 115 mm                                                                                                                                                                                                                               |
| TX 30                                                                                                                                                                                                                                |
| 39 mm                                                                                                                                                                                                                                |
| 112 mm                                                                                                                                                                                                                               |
| 1 pc(s).                                                                                                                                                                                                                             |
| 0.1                                                                                                                                                                                                                                  |
|                                                                                                                                                                                                                                      |