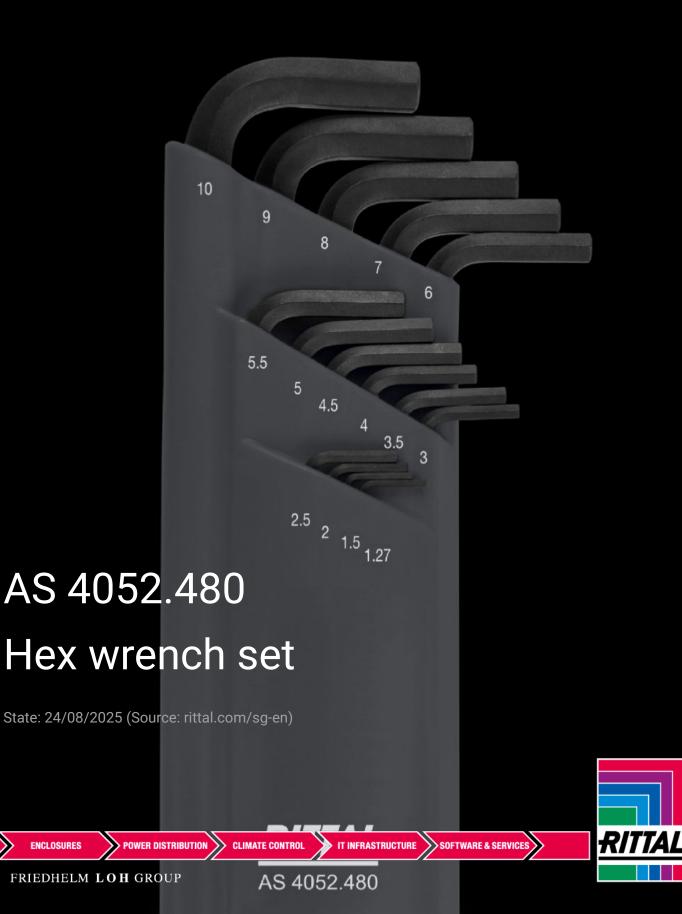

## AS 4052.480 - Hex wrench set for Allen screws

Hex wrench with optimum, narrow-tolerance hexagonal profiles and precise ballhead geometry. The extra-long design achieves a greater leverage effect.

## Features

| Model No.                | AS 4052.480                                                                                                                                           |
|--------------------------|-------------------------------------------------------------------------------------------------------------------------------------------------------|
| Product description      | Hex wrench with optimum, narrow-tolerance hexagonal profiles and precise ballhead geometry. The extra-long design achieves a greater leverage effect. |
| Benefits                 | Up to 30% more corrosion resistance<br>Optimum hardness and elasticity<br>Intensive leverage effect<br>Special geometry in the critical zone          |
| Technical specifications | For hex socket: 1.27 - 1.5 - 2.0 - 2.5 - 3.0 - 3.5 - 4.0 - 4.5 - 5.0 - 5.5 -<br>6.0 - 7.0 - 8.0 - 9.0 - 10.0 mm                                       |
| Supply includes          | 15 hex wrenches<br>Storage box                                                                                                                        |
| Packs of                 | 1 pc(s).                                                                                                                                              |
| Net weight               | 0.64                                                                                                                                                  |
| Gross weight             | 0.662                                                                                                                                                 |
| Customs tariff number    | 82054000                                                                                                                                              |
| EAN                      | 4028177807372                                                                                                                                         |
| ETIM 9                   | EC000818                                                                                                                                              |
| ETIM 8                   | EC000818                                                                                                                                              |
| ECLASS 8.0               | 21040229                                                                                                                                              |