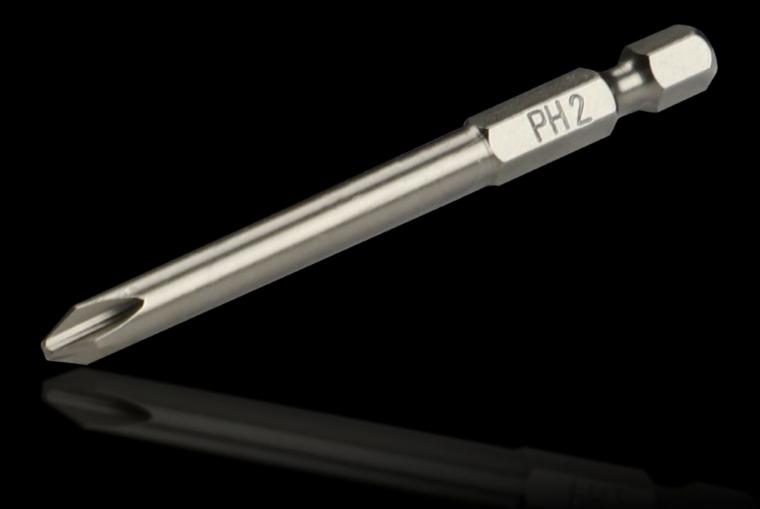

## AS 4053.022 - Industrial bit for cordless screwdrivers with long shaft

Precisely manufactured screwdriver with a long shaft for industrial use.

## **Features**

| Model No.                | AS 4053.022                                                              |
|--------------------------|--------------------------------------------------------------------------|
| Design                   | for Phillips-head screws                                                 |
| Product description      | Precisely manufactured screwdriver with a long shaft for industrial use. |
| Benefits                 | Maximum hardness and torque values                                       |
| Technical specifications | Tool adaptation E 6.3 (1/4")                                             |
| Material                 | High-quality special tool steel                                          |
| Blade dia.               | 6.3 mm                                                                   |
| Blade tip                | PH 2                                                                     |
| Length                   | 73 mm                                                                    |
| Packs of                 | 3 pc(s).                                                                 |
| Net weight               | 0.03                                                                     |
| Gross weight             | 0.049                                                                    |
| Customs tariff number    | 82079030                                                                 |
| EAN                      | 4028177807433                                                            |
| ETIM 9                   | EC002118                                                                 |
| ETIM 8                   | EC003864                                                                 |
| ECLASS 8.0               | 21044204                                                                 |
|                          |                                                                          |