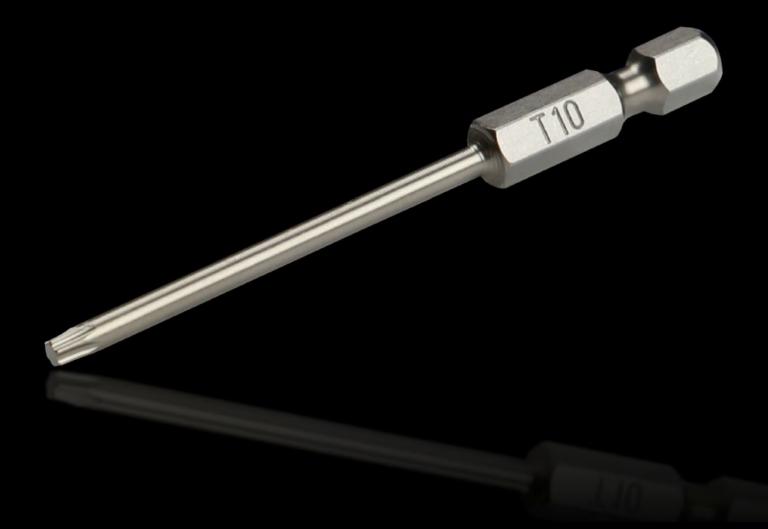

## AS 4053.041 - Industrial bit for cordless screwdrivers with long shaft

Precisely manufactured screwdriver with a long shaft for industrial use.

## **Features**

| Model No.                | AS 4053.041                                                              |
|--------------------------|--------------------------------------------------------------------------|
| Design                   | for TX                                                                   |
| Product description      | Precisely manufactured screwdriver with a long shaft for industrial use. |
| Benefits                 | Maximum hardness and torque values                                       |
| Technical specifications | Tool adaptation E 6.3 (¼")                                               |
| Material                 | High-quality special tool steel                                          |
| Blade dia.               | 6.3 mm                                                                   |
| Blade tip                | TX 10                                                                    |
| Length                   | 73 mm                                                                    |
| Packs of                 | 3 pc(s).                                                                 |
| Net weight               | 0.027                                                                    |
| Gross weight             | 0.029                                                                    |
| Customs tariff number    | 82079030                                                                 |
| EAN                      | 4028177807464                                                            |
| ETIM 9                   | EC002118                                                                 |
| ETIM 8                   | EC003864                                                                 |
| ECLASS 8.0               | 21044204                                                                 |