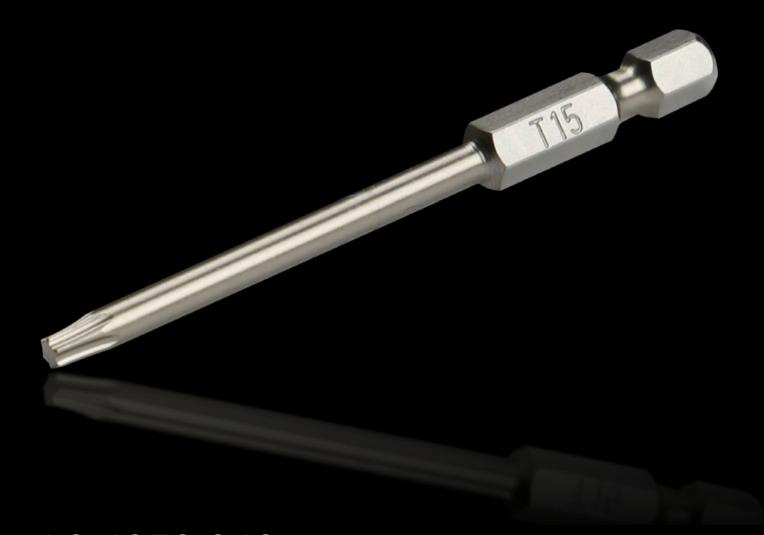

## AS 4053.042 - Industrial bit for cordless screwdrivers with long shaft

Precisely manufactured screwdriver with a long shaft for industrial use.

## **Features**

| Model No.                | AS 4053.042                                                              |
|--------------------------|--------------------------------------------------------------------------|
| Design                   | for TX                                                                   |
| Product description      | Precisely manufactured screwdriver with a long shaft for industrial use. |
| Benefits                 | Maximum hardness and torque values                                       |
| Technical specifications | Tool adaptation E 6.3 (1/4")                                             |
| Material                 | High-quality special tool steel                                          |
| Blade dia.               | 6.3 mm                                                                   |
| Blade tip                | TX 15                                                                    |
| Length                   | 73 mm                                                                    |
| Packs of                 | 3 pc(s).                                                                 |
| Net weight               | 0.027                                                                    |
| Gross weight             | 0.034                                                                    |
| Customs tariff number    | 82079030                                                                 |
| EAN                      | 4028177807471                                                            |
| ETIM 9                   | EC002118                                                                 |
| ETIM 8                   | EC003864                                                                 |
| ECLASS 8.0               | 21044204                                                                 |