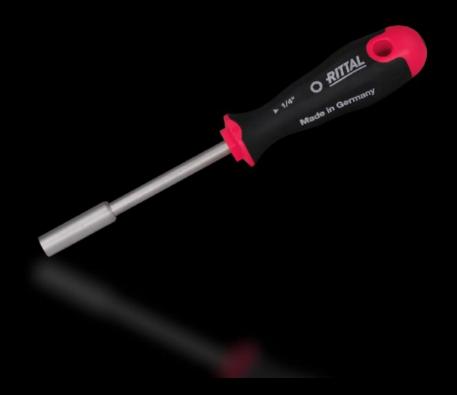

## AS 4053.300 - Bit holder with handle, magnetic

Ergonomic, adaptable bit holder with handle.

## **Features**

| Model No.                | AS 4053.300                                     |
|--------------------------|-------------------------------------------------|
| Product description      | Ergonomic, adaptable bit holder with handle.    |
| Benefits                 | Extra-strong magnet for optimum retention force |
|                          | Precise concentricity                           |
|                          | Handle for anti-roll protection                 |
| Technical specifications | Tool adaptation C 6.3 (1/4")                    |
|                          | Tool adaptation E 6.3 (¼")                      |
| Material                 | Handle core: Hard plastic                       |
|                          | Handle body: Elastic, highly flexible plastic   |
| Colour                   | Handle: Anthracite and Rittal Power Pink        |
| Blade dia.               | 6.3 mm                                          |
| Blade length             | 100 mm                                          |
| Handle dia.              | 33 mm                                           |
| Handle length            | 101 mm                                          |
| Packs of                 | 1 pc(s).                                        |
| Net weight               | 0.1                                             |
| Gross weight             | 0.105                                           |
| Customs tariff number    | 73269098                                        |
| EAN                      | 4028177807532                                   |
| ETIM 9                   | EC002118                                        |
| ETIM 8                   | EC002118                                        |
| ECLASS 8.0               | 21040411                                        |
|                          |                                                 |