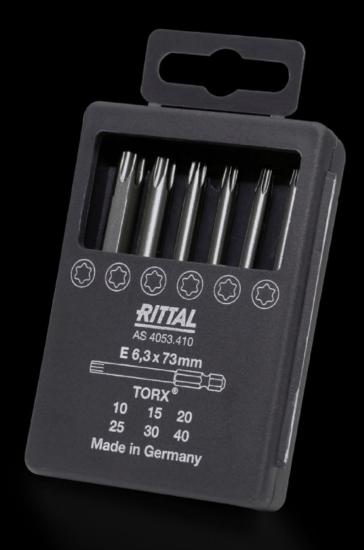

## AS 4053.410 - Industrial bit set for cordless screwdriver with long shaft

Precisely manufactured screwdriver with a long shaft for industrial use.

## **Features**

| Model No.                | AS 4053.410                                                              |
|--------------------------|--------------------------------------------------------------------------|
| Product description      | Precisely manufactured screwdriver with a long shaft for industrial use. |
| Benefits                 | Robust viewing box<br>Secure storage                                     |
| Technical specifications | Tool adaptation E 6.3 (¼")                                               |
| Material                 | High-quality special tool steel                                          |
| Supply includes          | Set with 6 bits Viewing box                                              |
| Blade tip                | TX 10 TX 15 TX 20 TX 25 TX 30 TX 40                                      |
| Length                   | 73 mm                                                                    |
| Packs of                 | 1 pc(s).                                                                 |
| Net weight               | 0.09                                                                     |
| Gross weight             | 0.099                                                                    |
| Customs tariff number    | 82079030                                                                 |
| EAN                      | 4028177807563                                                            |
| ETIM 9                   | EC002120                                                                 |
| ETIM 8                   | EC002120                                                                 |
| ECLASS 8.0               | 21044204                                                                 |