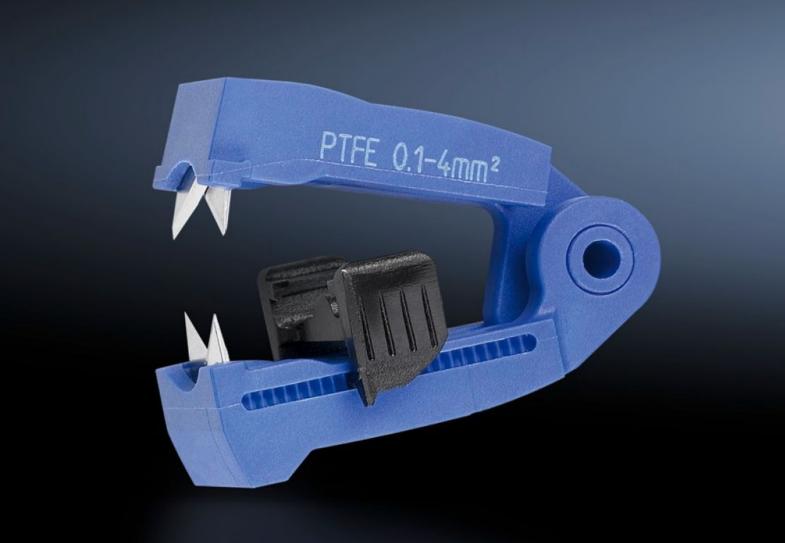

## AS 4054.510 - Spare blades for wire strippers

Interchangeable blade cassettes for cables with different cross-sections. Also suitable for special insulations.

## **Features**

| Model No.             | AS 4054.510                                                                                                          |
|-----------------------|----------------------------------------------------------------------------------------------------------------------|
| Product description   | Interchangeable blade cassettes for cables with different cross-<br>sections. Also suitable for special insulations. |
| Colour                | Blue                                                                                                                 |
| To fit Model No.      | 4054.310                                                                                                             |
| For cross-section     | 0.1 - 4 mm²                                                                                                          |
| Packs of              | 1 pc(s).                                                                                                             |
| Net weight            | 0.01                                                                                                                 |
| Gross weight          | 0.015                                                                                                                |
| Customs tariff number | 82032000                                                                                                             |
| EAN                   | 4028177807785                                                                                                        |
| ETIM 9                | EC001509                                                                                                             |
| ETIM 8                | EC001509                                                                                                             |
| ECLASS 8.0            | 21043711                                                                                                             |