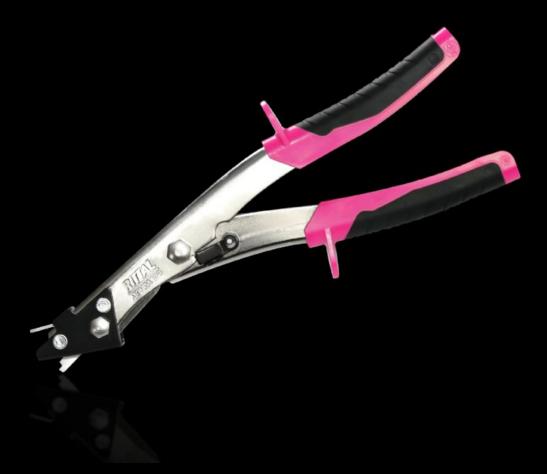

#### AS 4054.870 - Cross member cutter

For cutting through micro webs or sheet steel cross members on Ri4Power interior installation components (for example, compartment dividers) or for cutting thin sheets of sheet steel, aluminium or copper up to 1.2 mm thick.

#### Features

| Model No.           | AS 4054.870                                                                                                                                                                                                                              |
|---------------------|------------------------------------------------------------------------------------------------------------------------------------------------------------------------------------------------------------------------------------------|
| Design              | Straight                                                                                                                                                                                                                                 |
| Product description | For cutting through micro webs or sheet steel cross members on<br>Ri4Power interior installation components (for example,<br>compartment dividers) or for cutting thin sheets of sheet steel,<br>aluminium or copper up to 1.2 mm thick. |
| Benefits            | Cutting of materials without deformation<br>Clean edge cuts, no reworking of the cut section required<br>Easy to use<br>Ergonomically styled handles for fatigue-free, non-slip working                                                  |
| Material            | Tool body: Special tool steel, rolled, oil-hardened                                                                                                                                                                                      |
| Colour              | Handle: Anthracite and Rittal Power Pink                                                                                                                                                                                                 |
| Supply includes     | Cross member cutter including swarf deflector                                                                                                                                                                                            |
|                     |                                                                                                                                                                                                                                          |