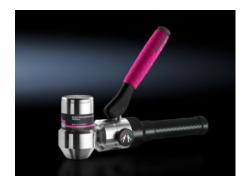

## AS 4055.010 - Manual hydraulic punch

For punching round, square and rectangular cut-outs

#### **Features**

| AS 4055.010                                          |
|------------------------------------------------------|
| With 90° angled and 360° rotating cylinder head      |
| For punching round, square and rectangular cut-outs. |
| Extend tool life with a built-in overpressure valve  |
| Aluminium                                            |
| Manual hydraulic punch                               |
| Hydraulic screw Ø 19 mm                              |
| Hydraulic screw Ø 9.5 / 19 mm                        |
| HSS pilot drill Ø 11 mm                              |
| Spacer sleeve set (3-part)                           |
| Plastic case                                         |
| Round punch up to Ø 82 mm                            |
| Square punch up to 68 x 68 mm                        |
| Rectangular punch up to 46 x 86 mm                   |
| Punching force 75 kN                                 |
| Max. operating pressure 680 bar/9850 psi             |
| 1 pc(s).                                             |
| 1.75 kg                                              |
| 84678900                                             |
| 4028177807914                                        |
|                                                      |
|                                                      |