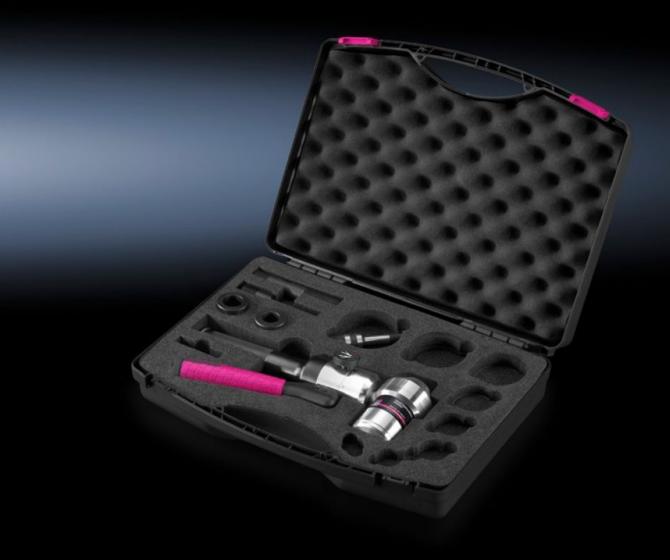

## AS 4055.010 - Manual hydraulic punch

For punching round, square and rectangular cut-outs

#### **Features**

| AS 4055.010                                          |
|------------------------------------------------------|
| With 90° angled and 360° rotating cylinder head      |
| For punching round, square and rectangular cut-outs. |
| Extend tool life with a built-in overpressure valve  |
| Aluminium                                            |
| Manual hydraulic punch                               |
| Hydraulic screw Ø 19 mm                              |
| Hydraulic screw Ø 9.5 / 19 mm                        |
| HSS pilot drill Ø 11 mm                              |
| Spacer sleeve set (3-part)                           |
| Plastic case                                         |
| Round punch up to Ø 82 mm                            |
| Square punch up to 68 x 68 mm                        |
| Rectangular punch up to 46 x 86 mm                   |
| Punching force 75 kN                                 |
| Max. operating pressure 680 bar/9850 psi             |
| 1 pc(s).                                             |
| 1.75 kg                                              |
| 84678900                                             |
| 4028177807914                                        |
|                                                      |
|                                                      |