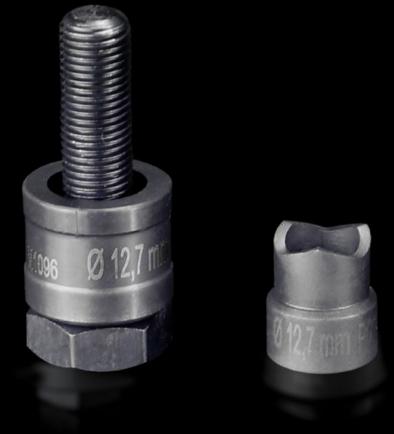

## AS 4055.212 - Hole punch, round for sheet steel

For punching round cut-outs

## Features

| Model No.                                          | AS 4055.212                                                                                                                                        |
|----------------------------------------------------|----------------------------------------------------------------------------------------------------------------------------------------------------|
| Design                                             | With 3 cutting points                                                                                                                              |
| Supply includes                                    | Female dies<br>Male dies<br>Tension screw without ball bearing                                                                                     |
| Machinable material                                | Sheet steel                                                                                                                                        |
| Maximum machinable material thickness, sheet steel | 2 mm                                                                                                                                               |
| Ø punch                                            | 12.7 mm                                                                                                                                            |
| For threads                                        | M12                                                                                                                                                |
| Note                                               | When operating with wrenches, tension screws with ball bearings<br>should be used.<br>Other sizes, see splitter hole punch, round, stainless steel |
| Suitable for hydraulic bolt order<br>number        | 4055.661                                                                                                                                           |
| Tension screw (Ø x L)                              | 9.5 x 50 mm                                                                                                                                        |
| Hydraulic tension screw Ø                          | 9.5 mm<br>19 mm                                                                                                                                    |
| Packs of                                           | 1 pc(s).                                                                                                                                           |
| Net weight                                         | 0.065                                                                                                                                              |
| Gross weight                                       | 0.08                                                                                                                                               |
| Customs tariff number                              | 82073010                                                                                                                                           |
| EAN                                                | 4028177808188                                                                                                                                      |
| ETIM 9                                             | EC000156                                                                                                                                           |
| ETIM 8                                             | EC000156                                                                                                                                           |
|                                                    |                                                                                                                                                    |