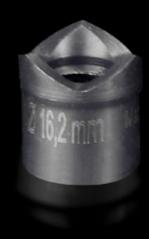

## AS 4055.216 - Hole punch, round for sheet steel

For punching round cut-outs

#### **Features**

| AS 4055.216                                                                                                                                  |
|----------------------------------------------------------------------------------------------------------------------------------------------|
| With 3 cutting points                                                                                                                        |
| Female dies<br>Male dies<br>Tension screw without ball bearing                                                                               |
| Sheet steel                                                                                                                                  |
| 2 mm                                                                                                                                         |
| 16.2 mm                                                                                                                                      |
| M16                                                                                                                                          |
| When operating with wrenches, tension screws with ball bearings should be used. Other sizes, see splitter hole punch, round, stainless steel |
| 4055.661                                                                                                                                     |
| 9.5 x 50 mm                                                                                                                                  |
| 9.5 mm<br>19 mm                                                                                                                              |
| 1 pc(s).                                                                                                                                     |
| 0.077                                                                                                                                        |
|                                                                                                                                              |
| 0.093                                                                                                                                        |
| 0.093<br>82073010                                                                                                                            |
|                                                                                                                                              |
| 82073010                                                                                                                                     |
|                                                                                                                                              |