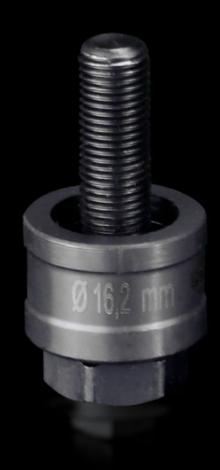

## AS 4055.216 - Hole punch, round for sheet steel

For punching round cut-outs

#### **Features**

| AS 4055.216                                                                                                                                  |
|----------------------------------------------------------------------------------------------------------------------------------------------|
| With 3 cutting points                                                                                                                        |
| Female dies<br>Male dies<br>Tension screw without ball bearing                                                                               |
| Sheet steel                                                                                                                                  |
| 2 mm                                                                                                                                         |
| 16.2 mm                                                                                                                                      |
| M16                                                                                                                                          |
| When operating with wrenches, tension screws with ball bearings should be used. Other sizes, see splitter hole punch, round, stainless steel |
| 4055.661                                                                                                                                     |
| 9.5 x 50 mm                                                                                                                                  |
| 9.5 mm<br>19 mm                                                                                                                              |
| 1 pc(s).                                                                                                                                     |
| 0.077                                                                                                                                        |
|                                                                                                                                              |
| 0.093                                                                                                                                        |
| 0.093<br>82073010                                                                                                                            |
|                                                                                                                                              |
| 82073010                                                                                                                                     |
|                                                                                                                                              |