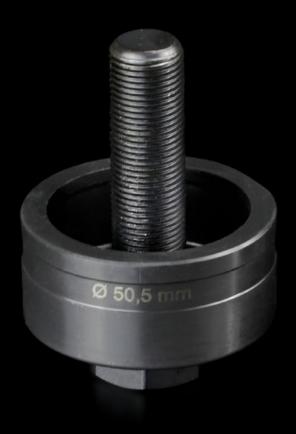

## AS 4055.250 - Hole punch, round for sheet steel

For punching round cut-outs

#### **Features**

| Model No.                                          | AS 4055.250                                                                                                                                  |
|----------------------------------------------------|----------------------------------------------------------------------------------------------------------------------------------------------|
| Design                                             | With 3 cutting points                                                                                                                        |
| Product description                                | For punching round cut-outs. The hole punch is operated with a wrench or hydraulic punch.                                                    |
| Supply includes                                    | Female dies<br>Male dies<br>Tension screw without ball bearing                                                                               |
| Machinable material                                | Sheet steel                                                                                                                                  |
| Maximum machinable material thickness, sheet steel | 3 mm                                                                                                                                         |
| Ø punch                                            | 50.5 mm                                                                                                                                      |
| For threads                                        | M50                                                                                                                                          |
| Note                                               | When operating with wrenches, tension screws with ball bearings should be used. Other sizes, see splitter hole punch, round, stainless steel |
| Suitable for hydraulic bolt order number           | 4055.663                                                                                                                                     |
| Tension screw (Ø x L)                              | 19 x 75 mm                                                                                                                                   |
| Hydraulic tension screw Ø                          | 19 mm                                                                                                                                        |
| Packs of                                           | 1 pc(s).                                                                                                                                     |
| Net weight                                         | 0.823                                                                                                                                        |
| Gross weight                                       | 0.897                                                                                                                                        |
| Customs tariff number                              | 82073010                                                                                                                                     |
| EAN                                                | 4028177808348                                                                                                                                |
| ETIM 9                                             | EC000156                                                                                                                                     |