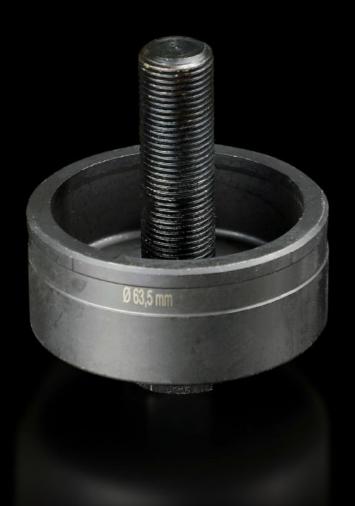

## AS 4055.263 - Hole punch, round for sheet steel

For punching round cut-outs

#### **Features**

| Model No.                                          | AS 4055.263                                                                                                                                  |
|----------------------------------------------------|----------------------------------------------------------------------------------------------------------------------------------------------|
| Design                                             | With 3 cutting points                                                                                                                        |
| Product description                                | For punching round cut-outs. The hole punch is operated with a wrench or hydraulic punch.                                                    |
| Supply includes                                    | Female dies<br>Male dies<br>Tension screw without ball bearing                                                                               |
| Machinable material                                | Sheet steel                                                                                                                                  |
| Maximum machinable material thickness, sheet steel | 3 mm                                                                                                                                         |
| Ø punch                                            | 63.5 mm                                                                                                                                      |
| For threads                                        | M63                                                                                                                                          |
| Note                                               | When operating with wrenches, tension screws with ball bearings should be used. Other sizes, see splitter hole punch, round, stainless steel |
| Suitable for hydraulic bolt order number           | 4055.663                                                                                                                                     |
| Tension screw (Ø x L)                              | 19 x 75 mm                                                                                                                                   |
| Hydraulic tension screw Ø                          | 19 mm                                                                                                                                        |
| Packs of                                           | 1 pc(s).                                                                                                                                     |
| Net weight                                         | 1.175                                                                                                                                        |
| Gross weight                                       | 1.249                                                                                                                                        |
| Customs tariff number                              | 82073010                                                                                                                                     |
| EAN                                                | 4028177808386                                                                                                                                |
| ETIM 9                                             | EC000156                                                                                                                                     |