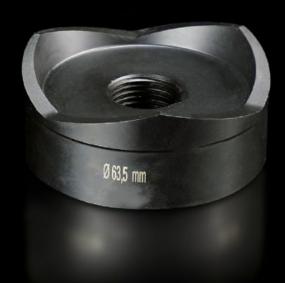

## AS 4055.263 - Hole punch, round for sheet steel

For punching round cut-outs

#### **Features**

| Model No.                                          | AS 4055.263                                                                                                                                  |
|----------------------------------------------------|----------------------------------------------------------------------------------------------------------------------------------------------|
| Design                                             | With 3 cutting points                                                                                                                        |
| Product description                                | For punching round cut-outs. The hole punch is operated with a wrench or hydraulic punch.                                                    |
| Supply includes                                    | Female dies<br>Male dies<br>Tension screw without ball bearing                                                                               |
| Machinable material                                | Sheet steel                                                                                                                                  |
| Maximum machinable material thickness, sheet steel | 3 mm                                                                                                                                         |
| Ø punch                                            | 63.5 mm                                                                                                                                      |
| For threads                                        | M63                                                                                                                                          |
| Note                                               | When operating with wrenches, tension screws with ball bearings should be used. Other sizes, see splitter hole punch, round, stainless steel |
| Suitable for hydraulic bolt order number           | 4055.663                                                                                                                                     |
| Tension screw (Ø x L)                              | 19 x 75 mm                                                                                                                                   |
| Hydraulic tension screw Ø                          | 19 mm                                                                                                                                        |
| Packs of                                           | 1 pc(s).                                                                                                                                     |
| Net weight                                         | 1.175                                                                                                                                        |
| Gross weight                                       | 1.249                                                                                                                                        |
| Customs tariff number                              | 82073010                                                                                                                                     |
| EAN                                                | 4028177808386                                                                                                                                |
| ETIM 9                                             | EC000156                                                                                                                                     |