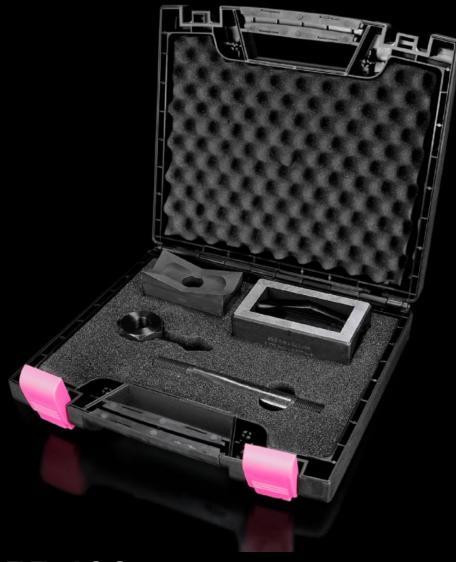

## AS 4055.402 - Hole punch, rectangular for sheet steel

For punching rectangular cut-outs

## **Features**

| Model No.                                          | AS 4055.402                                                                                     |
|----------------------------------------------------|-------------------------------------------------------------------------------------------------|
| Product description                                | For punching rectangular cut-outs. The hole punch is operated with a wrench or hydraulic punch. |
| Benefits                                           | With side ejector for the waste<br>No jamming of the die                                        |
| Supply includes                                    | Female dies Male dies Tension bolts Lock nut Plastic case                                       |
| Machinable material                                | Sheet steel                                                                                     |
| Maximum machinable material thickness, sheet steel | 2 mm                                                                                            |
| Hydraulic operation                                | Yes                                                                                             |
| ☐ punch                                            | 45 x 92 mm                                                                                      |
| Packs of                                           | 1 pc(s).                                                                                        |
| Net weight                                         | 4.3                                                                                             |
| Gross weight                                       | 4.346                                                                                           |
| Customs tariff number                              | 82073010                                                                                        |
| EAN                                                | 4028177808478                                                                                   |
| ETIM 9                                             | EC000156                                                                                        |
| ETIM 8                                             | EC000156                                                                                        |
| ECLASS 8.0                                         | 21049047                                                                                        |
|                                                    |                                                                                                 |