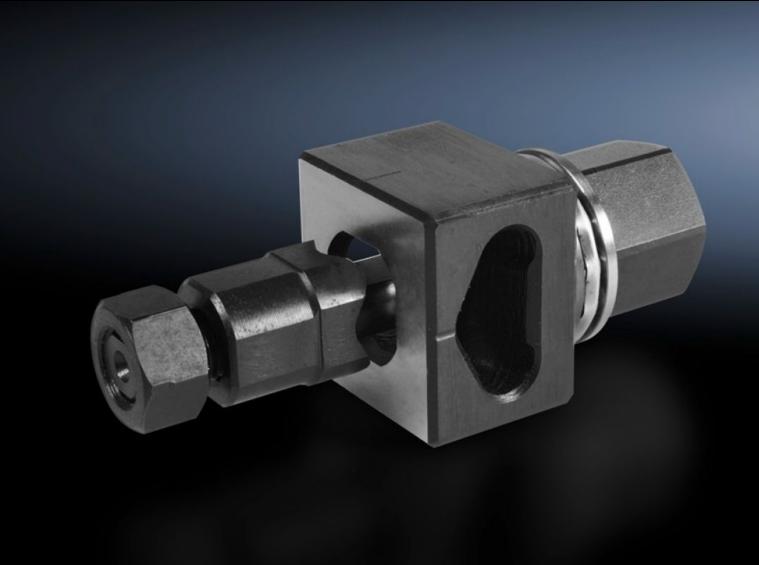

## AS 4055.441 - Hole punch, special contour for sheet steel

For punching cut-outs with a special contour

## **Features**

| Model No.                                          | AS 4055.441                                                                                                     |
|----------------------------------------------------|-----------------------------------------------------------------------------------------------------------------|
| Design                                             | Flattened to 20.1 mm on 4 sides                                                                                 |
| Product description                                | For punching cut-outs with a special contour. The hole punch is operated with a wrench or hydraulic punch.      |
| Benefits                                           | With side ejector for the waste<br>No jamming of the die                                                        |
| Supply includes                                    | Female dies Male dies Tension bolts Lock nut Pressure nut with ball bearing Adaptor for hydraulics Plastic case |
| Machinable material                                | Sheet steel                                                                                                     |
| Maximum machinable material thickness, sheet steel | 2 mm                                                                                                            |
| Ø punch                                            | 22.5 mm                                                                                                         |
| Packs of                                           | 1 pc(s).                                                                                                        |
| Net weight                                         | 0.723                                                                                                           |
| Gross weight                                       | 0.753                                                                                                           |
| Customs tariff number                              | 82073010                                                                                                        |
| EAN                                                | 4028177808508                                                                                                   |
| ETIM 9                                             | EC000156                                                                                                        |
| ETIM 8                                             | EC000156                                                                                                        |
| ECLASS 8.0                                         | 21049047                                                                                                        |