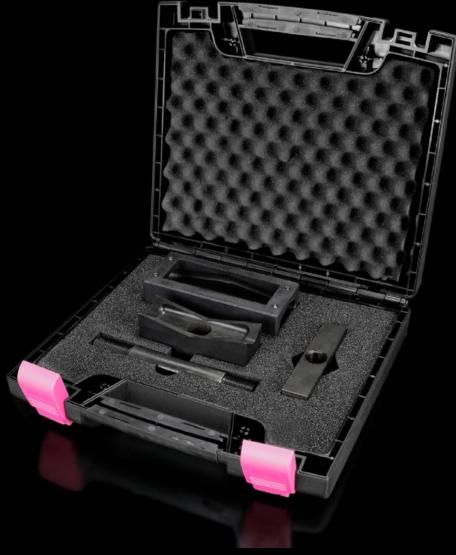

## AS 4055.465 - Hole punch, heavy connectors for sheet steel

For punching rectangular cut-outs for connectors

## **Features**

| Model No.                                          | AS 4055.465                                                                                                         |
|----------------------------------------------------|---------------------------------------------------------------------------------------------------------------------|
| Product description                                | For punching rectangular cut-outs for connectors. The hole punch is operated with a hydraulic punch.                |
| Benefits                                           | With side ejector for the waste No jamming of the die                                                               |
|                                                    | When the die and stamp are compressed, the mounting holes for connectors are marked on the metal sheet between them |
| Supply includes                                    | Female dies                                                                                                         |
|                                                    | Male dies                                                                                                           |
|                                                    | Tension bolts                                                                                                       |
|                                                    | Lock nut                                                                                                            |
| Machinable material                                | Sheet steel                                                                                                         |
| Maximum machinable material thickness, sheet steel | 2 mm                                                                                                                |
| □ punch                                            | 36 x 112 mm                                                                                                         |
| Packs of                                           | 1 pc(s).                                                                                                            |
| Net weight                                         | 3.84                                                                                                                |
| Gross weight                                       | 4.7                                                                                                                 |
| Customs tariff number                              | 82073010                                                                                                            |
| EAN                                                | 4028177808546                                                                                                       |
| ETIM 9                                             | EC000156                                                                                                            |
| ETIM 8                                             | EC000156                                                                                                            |
| ECLASS 8.0                                         | 21049047                                                                                                            |
|                                                    |                                                                                                                     |