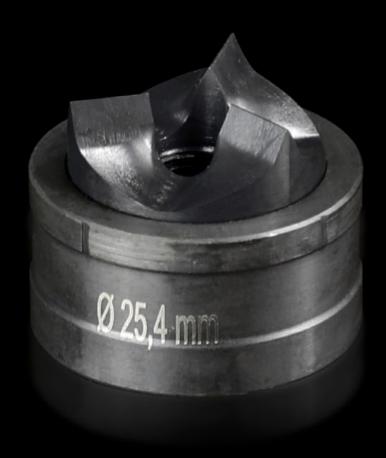

# AS 4055.525 - Splitter hole punch, round for sheet steel, with triple splitting

For punching round cut-outs

#### **Features**

| Model No.                                          | AS 4055.525                                                                                                                                  |  |
|----------------------------------------------------|----------------------------------------------------------------------------------------------------------------------------------------------|--|
| Design                                             | With triple splitting                                                                                                                        |  |
| Product description                                |                                                                                                                                              |  |
| Supply includes                                    | Female dies<br>Male dies                                                                                                                     |  |
| Machinable material                                | Sheet steel                                                                                                                                  |  |
| Maximum machinable material thickness, sheet steel | 2 mm                                                                                                                                         |  |
| Ø punch                                            | 25.4 mm                                                                                                                                      |  |
| For threads                                        | M25                                                                                                                                          |  |
| Note                                               | When operating with wrenches, tension screws with ball bearings should be used. Other sizes, see splitter hole punch, round, stainless steel |  |
| Suitable for hydraulic bolt order number           | 4055.661                                                                                                                                     |  |
| Tension screw (Ø x L)                              | 9.5 x 50 mm                                                                                                                                  |  |
| Hydraulic tension screw Ø                          | 9.5 mm<br>19 mm                                                                                                                              |  |
| Packs of                                           | 1 pc(s).                                                                                                                                     |  |
| Net weight                                         | 0.112                                                                                                                                        |  |
| Gross weight                                       | 0.133                                                                                                                                        |  |
| Customs tariff number                              | 82055980                                                                                                                                     |  |
| EAN                                                | 4028177808683                                                                                                                                |  |