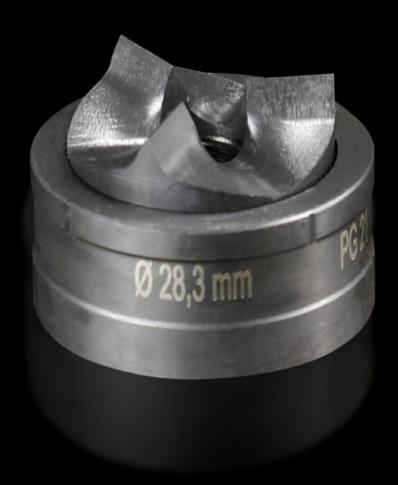

# AS 4055.528 - Splitter hole punch, round for sheet steel, with triple splitting

For punching round cut-outs

#### **Features**

| AS 4055.528                                                                                                                                  |
|----------------------------------------------------------------------------------------------------------------------------------------------|
| With triple splitting                                                                                                                        |
|                                                                                                                                              |
| Female dies<br>Male dies                                                                                                                     |
| Sheet steel                                                                                                                                  |
| 2 mm                                                                                                                                         |
| 28.3 mm                                                                                                                                      |
| When operating with wrenches, tension screws with ball bearings should be used. Other sizes, see splitter hole punch, round, stainless steel |
| 4055.661                                                                                                                                     |
| 9.5 x 50 mm                                                                                                                                  |
| 9.5 mm<br>19 mm                                                                                                                              |
| 1 pc(s).                                                                                                                                     |
| 0.143                                                                                                                                        |
| 0.167                                                                                                                                        |
| 82073010                                                                                                                                     |
| 4028177808690                                                                                                                                |
| EC000156                                                                                                                                     |
|                                                                                                                                              |