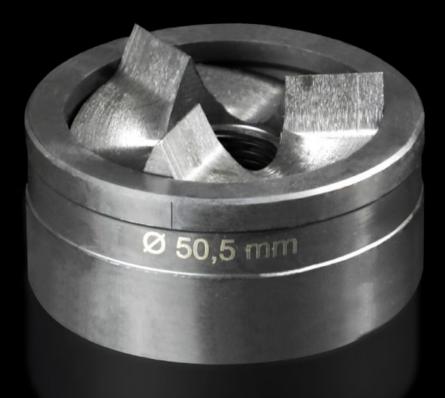

## AS 4055.550 - Splitter hole punch, round for sheet steel, with triple splitting

For punching round cut-outs

## Features

| Model No.                                          | AS 4055.550                                                                                                                                        |
|----------------------------------------------------|----------------------------------------------------------------------------------------------------------------------------------------------------|
| Design                                             | With triple splitting                                                                                                                              |
| Product description                                |                                                                                                                                                    |
| Supply includes                                    | Female dies<br>Male dies                                                                                                                           |
| Machinable material                                | Sheet steel                                                                                                                                        |
| Maximum machinable material thickness, sheet steel | 3 mm                                                                                                                                               |
| Ø punch                                            | 50.5 mm                                                                                                                                            |
| For threads                                        | M50                                                                                                                                                |
| Note                                               | When operating with wrenches, tension screws with ball bearings<br>should be used.<br>Other sizes, see splitter hole punch, round, stainless steel |
| Suitable for hydraulic bolt order<br>number        | 4055.663                                                                                                                                           |
| Tension screw (Ø x L)                              | 19 x 75 mm                                                                                                                                         |
| Hydraulic tension screw Ø                          | 19 mm                                                                                                                                              |
| Packs of                                           | 1 pc(s).                                                                                                                                           |
| Net weight                                         | 0.608                                                                                                                                              |
| Gross weight                                       | 0.682                                                                                                                                              |
| Customs tariff number                              | 82034000                                                                                                                                           |
| EAN                                                | 4028177808782                                                                                                                                      |
|                                                    |                                                                                                                                                    |