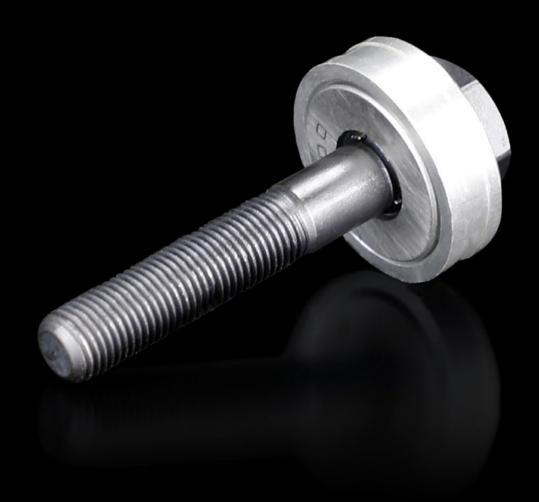

## AS 4055.631 - Tension screw with ball bearing

Accessories for hole punches. Required as a connecting part between the die and the stamp.

## **Features**

| Model No.             | AS 4055.631                                                                            |
|-----------------------|----------------------------------------------------------------------------------------|
| Product description   | Accessories for hole punches. Required as a connecting part between the die and stamp. |
| Note                  | For operation with wrench                                                              |
| Tension screw (Ø x L) | 9.5 x 50 mm                                                                            |
| Packs of              | 1 pc(s).                                                                               |
| Net weight            | 0.067                                                                                  |
| Gross weight          | 0.086                                                                                  |
| Customs tariff number | 73181900                                                                               |
| EAN                   | 4028177808911                                                                          |
| ETIM 9                | EC002690                                                                               |
| ETIM 8                | EC002690                                                                               |
| ECLASS 8.0            | 21049241                                                                               |