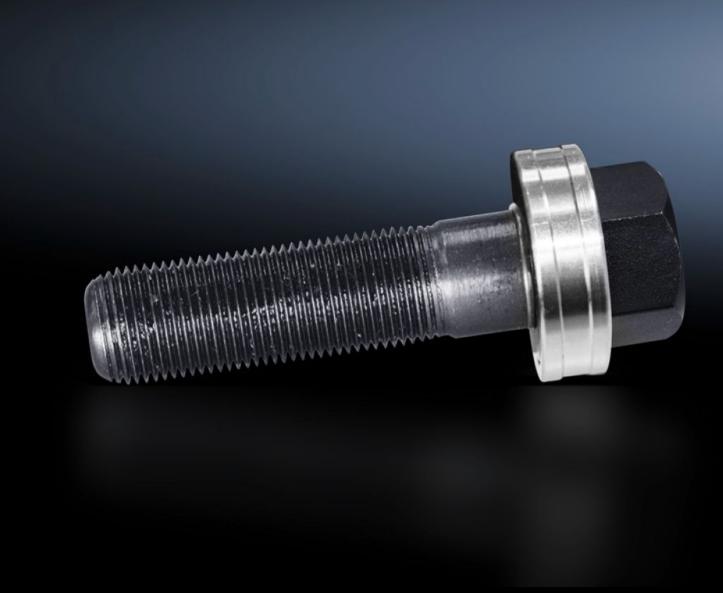

## AS 4055.634 - Tension screw with ball bearing

Accessories for hole punches. Required as a connecting part between the die and the stamp.

## **Features**

| Model No.             | AS 4055.634                                                                            |
|-----------------------|----------------------------------------------------------------------------------------|
| Product description   | Accessories for hole punches. Required as a connecting part between the die and stamp. |
| Note                  | For operation with wrench                                                              |
| Tension screw (Ø x L) | 19 x 75 mm                                                                             |
| Packs of              | 1 pc(s).                                                                               |
| Net weight            | 0.291                                                                                  |
| Gross weight          | 0.312                                                                                  |
| Customs tariff number | 73181900                                                                               |
| EAN                   | 4028177808942                                                                          |
| ETIM 9                | EC002690                                                                               |
| ETIM 8                | EC002690                                                                               |
| ECLASS 8.0            | 21049241                                                                               |