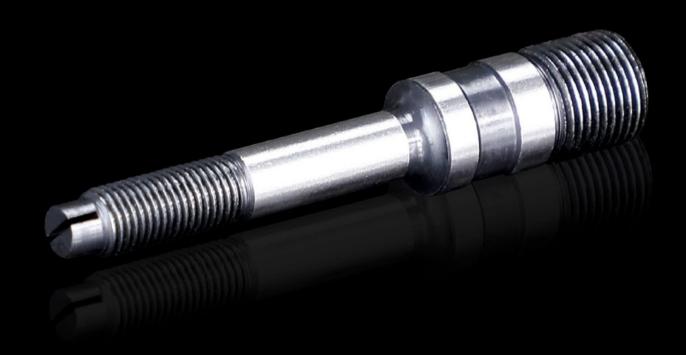

# Hydraulic tension screw for higher loads

State: 07/09/2025 (Source: rittal.com/sg-en)

### AS 4055.665 - Hydraulic tension screw for higher loads

Accessories for hole punches. Required as a connecting part between the die and the stamp. For operation via hydraulic punch

#### **Features**

| Model No.                 | AS 4055.665                                                                            |
|---------------------------|----------------------------------------------------------------------------------------|
| Product description       | Accessories for hole punches. Required as a connecting part between the die and stamp. |
| Benefits                  | Hydraulic tension screw made from high-alloy tool steel for higher loads               |
| Note                      | For operation via hydraulic punch                                                      |
| Hydraulic tension screw Ø | 11.1 mm<br>19 mm                                                                       |
| Packs of                  | 1 pc(s).                                                                               |
| Net weight                | 0.124                                                                                  |
| Gross weight              | 0.137                                                                                  |
| Customs tariff number     | 73181900                                                                               |
| EAN                       | 4028177809000                                                                          |
| ETIM 9                    | EC002690                                                                               |
| ETIM 8                    | EC002690                                                                               |
| ECLASS 8.0                | 21049046                                                                               |