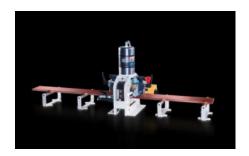

## AS 4055.714 - Ride-up roller for busbars

Ride-up roller for user-friendly handling when cutting busbars to size with the CW 120-S.