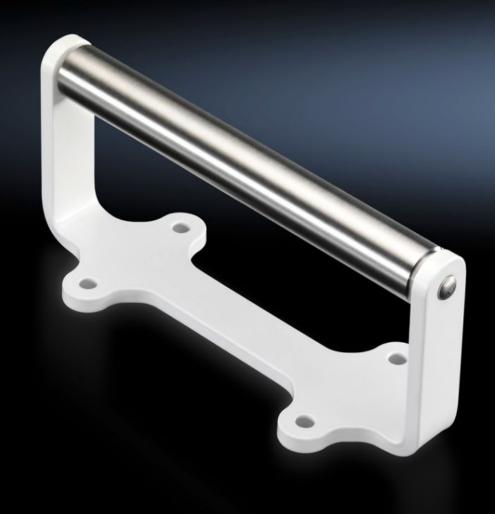

## AS 4055.714 - Ride-up roller for busbars

Ride-up roller for user-friendly handling when cutting busbars to size with the CW 120-S.