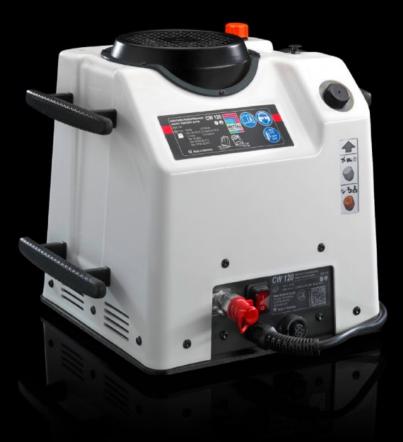

## AS 4055.720 - Electro-hydraulic pump

The electro-hydraulic pump is used to drive products in the CW 120-S series.

#### Features

| Model No.                                   | AS 4055.720                                                                              |
|---------------------------------------------|------------------------------------------------------------------------------------------|
| Product description                         | The electro-hydraulic pump is used to drive products in the CW 120-<br>S product series. |
| Power consumption                           | 1.3 kW                                                                                   |
| Filling volume                              | 3.2                                                                                      |
| Working volume                              | 2.2                                                                                      |
| Flow rate (max.)                            | 1.1 l/min                                                                                |
| Oil (type)                                  | HLP 46                                                                                   |
| Rated operating voltage                     | 230 V, 50 Hz                                                                             |
| Rated current                               | 5.65 A                                                                                   |
| Machine dimensions                          | Width: 400 mm<br>Height: 325 mm<br>Depth: 335 mm                                         |
| Support area                                | Width: 402 mm<br>Height: 342 mm<br>Depth: 397 mm                                         |
| Permissible operating pressure (p.<br>max.) | 700 bar                                                                                  |
| Packs of                                    | 1 pc(s).                                                                                 |
| Net weight                                  | 32                                                                                       |
| Gross weight                                | 34.5                                                                                     |
| Customs tariff number                       | 84138100                                                                                 |
| EAN                                         | 4028177920644                                                                            |
| ETIM 9                                      | EC011047                                                                                 |
|                                             |                                                                                          |