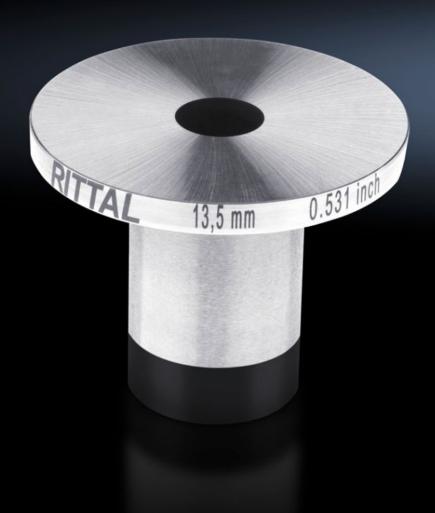

## AS 4055.775 - Female dies

The female dies should be used in combination with the respective male die. This allows round holes to be punched in busbars.

## **Features**

| Model No.                 | AS 4055.775                                                                                                                   |
|---------------------------|-------------------------------------------------------------------------------------------------------------------------------|
| Product description       | The female dies should be used in combination with the respective male die. This allows round holes to be punched in busbars. |
| Diameter                  | 13.5 mm                                                                                                                       |
| Material thickness (max.) | 12 mm                                                                                                                         |
| Packs of                  | 1 pc(s).                                                                                                                      |
| Net weight                | 0.256                                                                                                                         |
| Gross weight              | 0.296                                                                                                                         |
| Customs tariff number     | 82073010                                                                                                                      |
| EAN                       | 4028177920729                                                                                                                 |
| ETIM 9                    | EC003458                                                                                                                      |
| ETIM 8                    | EC003458                                                                                                                      |
| ECLASS 8.0                | 21049240                                                                                                                      |