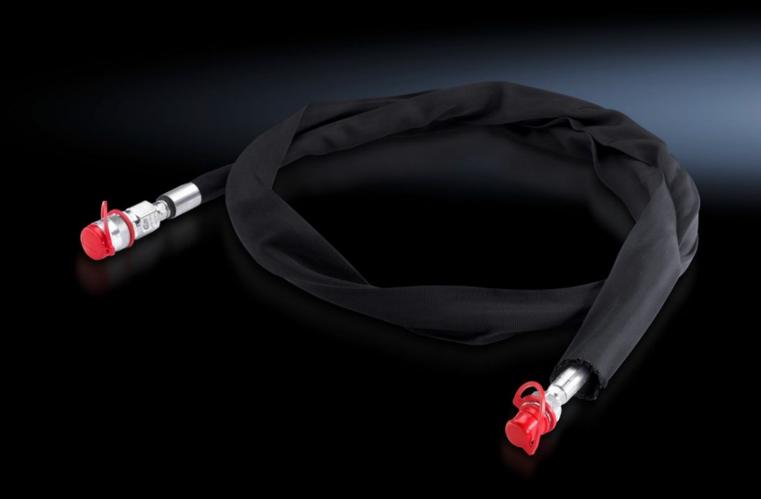

## AS 4055.807 - Hydraulic hose

The hydraulic hose, in combination with the hydraulic cylinder, allows round, square and rectangular cut-outs to be punched in sheet steel and stainless steel. It is used in conjunction with the hydraulic pump or the CW 120-M.

## **Features**

| Model No.             | AS 4055.807                                                                                                                                                                                                                        |
|-----------------------|------------------------------------------------------------------------------------------------------------------------------------------------------------------------------------------------------------------------------------|
| Design                | Double-walled                                                                                                                                                                                                                      |
| Product description   | The hydraulic hose, in combination with the hydraulic cylinder, allows round, square and rectangular cut-outs to be punched in sheet steel and stainless steel. It is used in conjunction with the hydraulic pump or the CW 120-M. |
| Length                | 3 m                                                                                                                                                                                                                                |
| Packs of              | 1 pc(s).                                                                                                                                                                                                                           |
| Net weight            | 1.5                                                                                                                                                                                                                                |
| Gross weight          | 1.606                                                                                                                                                                                                                              |
| Customs tariff number | 40094200                                                                                                                                                                                                                           |
| EAN                   | 4028177922884                                                                                                                                                                                                                      |
| ETIM 9                | EC011824                                                                                                                                                                                                                           |
| ETIM 8                | EC011824                                                                                                                                                                                                                           |
| ECLASS 8.0            | 36609290                                                                                                                                                                                                                           |