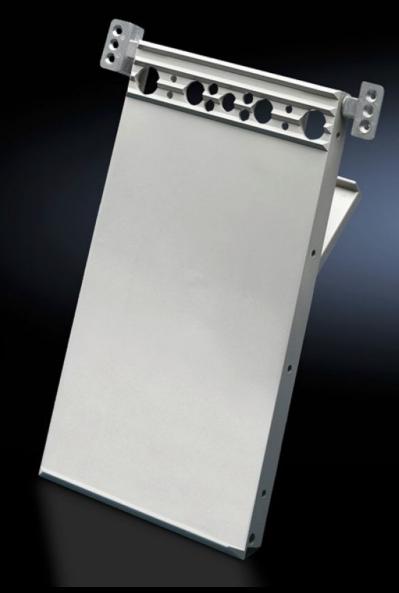

### PS 4120.000 - Wiring plan lectern for VX, TS, VX SE, TP, PC

Holds wiring plans during fault-finding and maintenance work. Wiring plan lecterns may be bayed in line with the door width. For mounting on the tubular door frame or on the perforated door strip.

#### **Features**

| Model No.            | PS 4120.000                                                                                                                                                                                         |
|----------------------|-----------------------------------------------------------------------------------------------------------------------------------------------------------------------------------------------------|
| Product description  | Holds wiring plans during fault-finding and maintenance work. Wiring plan lecterns may be bayed in line with the door width. For mounting on the tubular door frame or on the perforated door strip |
| Material             | Utility lectern: Polypropylene<br>Mounting bracket: Die-cast zinc                                                                                                                                   |
| Colour               | Similar to RAL 7035                                                                                                                                                                                 |
| Supply includes      | Assembly parts                                                                                                                                                                                      |
| To fit door width    | 400 mm                                                                                                                                                                                              |
|                      | 500 mm                                                                                                                                                                                              |
|                      | 600 mm                                                                                                                                                                                              |
|                      | 800 mm                                                                                                                                                                                              |
|                      | 1,000 mm                                                                                                                                                                                            |
| Installation options | This number of wiring plan lecterns must be used on the tubular                                                                                                                                     |
|                      | door frame                                                                                                                                                                                          |
|                      | Door width 400/500 mm = 1 wiring plan lectern                                                                                                                                                       |
|                      | Door width 600 mm = 2 wiring plan lecterns                                                                                                                                                          |
|                      | Door width 800 mm = 2 or 3 wiring plan lecterns                                                                                                                                                     |
|                      | Door width 1000 mm = 3 wiring plan lecterns                                                                                                                                                         |