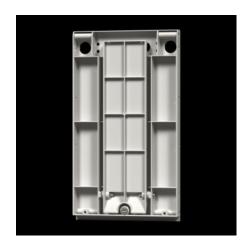

### PS 4120.000 - Wiring plan lectern for VX, TS, VX SE, TP, PC

Holds wiring plans during fault-finding and maintenance work. Wiring plan lecterns may be bayed in line with the door width. For mounting on the tubular door frame or on the perforated door strip.

#### **Features**

| Model No.            | PS 4120.000                                                                                                                                                                                         |
|----------------------|-----------------------------------------------------------------------------------------------------------------------------------------------------------------------------------------------------|
| Product description  | Holds wiring plans during fault-finding and maintenance work. Wiring plan lecterns may be bayed in line with the door width. For mounting on the tubular door frame or on the perforated door strip |
| Material             | Utility lectern: Polypropylene<br>Mounting bracket: Die-cast zinc                                                                                                                                   |
| Colour               | Similar to RAL 7035                                                                                                                                                                                 |
| Supply includes      | Assembly parts                                                                                                                                                                                      |
| To fit door width    | 400 mm                                                                                                                                                                                              |
|                      | 500 mm                                                                                                                                                                                              |
|                      | 600 mm                                                                                                                                                                                              |
|                      | 800 mm                                                                                                                                                                                              |
|                      | 1,000 mm                                                                                                                                                                                            |
| Installation options | This number of wiring plan lecterns must be used on the tubular                                                                                                                                     |
|                      | door frame                                                                                                                                                                                          |
|                      | Door width 400/500 mm = 1 wiring plan lectern                                                                                                                                                       |
|                      | Door width 600 mm = 2 wiring plan lecterns                                                                                                                                                          |
|                      | Door width 800 mm = 2 or 3 wiring plan lecterns                                                                                                                                                     |
|                      | Door width 1000 mm = 3 wiring plan lecterns                                                                                                                                                         |