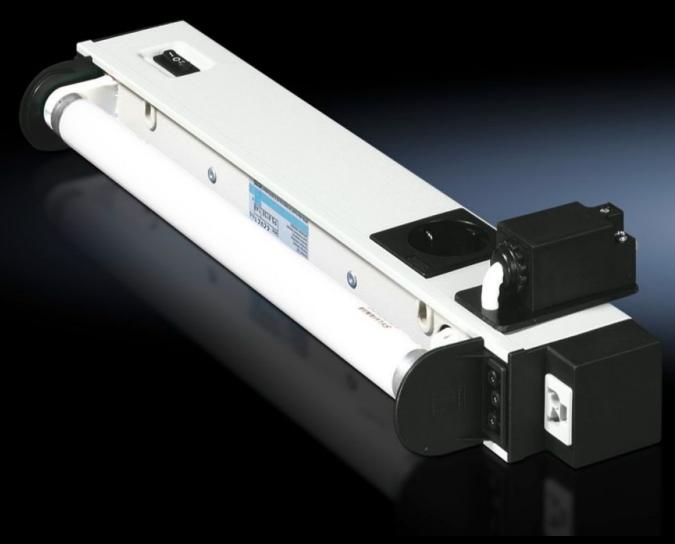

## SZ 4138.150 - Standard light

Supply voltage: 120 V AC 60 Hz, 230 V AC 50 Hz

#### **Features**

| Model No.                                       | SZ 4138.150                                                          |
|-------------------------------------------------|----------------------------------------------------------------------|
| Design                                          | with door-operated switch                                            |
| Supply includes                                 | Standard light                                                       |
|                                                 | Light                                                                |
|                                                 | Assembly parts                                                       |
|                                                 | Integral door-operated switch                                        |
| Power consumption                               | 14 W                                                                 |
| Ballast                                         | Magnetic ballast                                                     |
| Connection options                              | Power supply via connectors                                          |
|                                                 | Through-wiring (creating rows of lights)                             |
| Integral door-operated switch                   | Yes                                                                  |
| Light                                           | Fluorescent lamp, base G13                                           |
| Protection class                                | I (PE conductor)                                                     |
| Switch (type)                                   | Integral on/off/door-operated switch                                 |
| Light – installation type                       | Screw-fastening                                                      |
| Rated impulse withstand voltage, phase to earth | 1500 V AC                                                            |
| Rated impulse withstand voltage, phase to phase | 500 V AC                                                             |
| Rated insulation voltage                        | 500 V DC/1s                                                          |
| Installation options                            | TS horizontal section of the roof frame: direct                      |
|                                                 | TS, SE vertical section: with TS adaptor bracket                     |
|                                                 | SE sections at the front and rear of the roof frame: with TS adaptor |
|                                                 | bracket                                                              |
|                                                 | SE extrusions at the side of the roof frame: direct                  |

### Features

| Dimensions                  | Width: 452 mm<br>Height: 117 mm<br>Depth: 50 mm |
|-----------------------------|-------------------------------------------------|
| Operating temperature range | -15 °C45 °C                                     |
| Sockets                     | D, earthing-pin (type F, CEE 7/4)               |
| Storage temperature range   | -20 °C70 °C                                     |
| Rated operating voltage     | 230 V, 1~, 50 Hz                                |
| Socket version              | D, earthing-pin (type F, CEE 7/4)               |
| Packs of                    | 1 pc(s).                                        |
| Net weight                  | 1.5                                             |
| Gross weight                | 1.619                                           |
| Customs tariff number       | 94054990                                        |
| EAN                         | 4028177320710                                   |
| ECLASS 8.0                  | 27189241                                        |
|                             |                                                 |