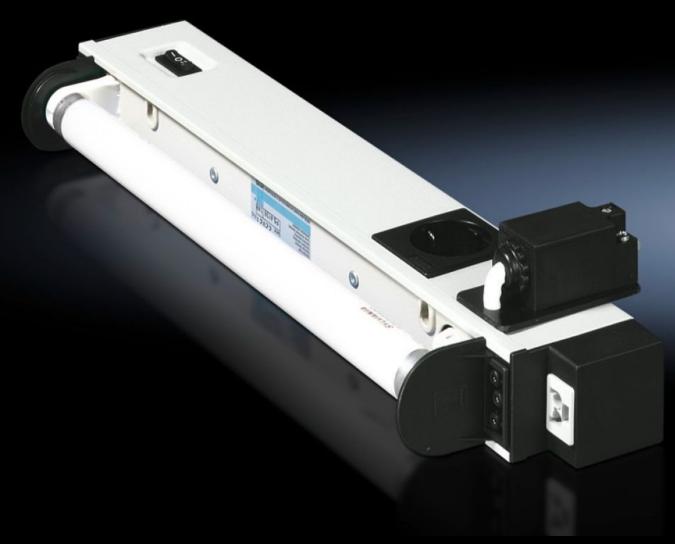

## SZ 4138.190 - Standard light

Supply voltage: 120 V AC 60 Hz, 230 V AC 50 Hz

#### **Features**

| Model No.                                       | SZ 4138.190                                                          |
|-------------------------------------------------|----------------------------------------------------------------------|
| Design                                          | with door-operated switch                                            |
| Supply includes                                 | Standard light                                                       |
|                                                 | Light                                                                |
|                                                 | Assembly parts                                                       |
|                                                 | Integral door-operated switch                                        |
| Power consumption                               | 18 W                                                                 |
| Ballast                                         | Magnetic ballast                                                     |
| Connection options                              | Power supply via connectors                                          |
|                                                 | Through-wiring (creating rows of lights)                             |
| Integral door-operated switch                   | Yes                                                                  |
| Light                                           | Fluorescent lamp, base G13                                           |
| Protection class                                | I (PE conductor)                                                     |
| Switch (type)                                   | Integral on/off/door-operated switch                                 |
| Light – installation type                       | Screw-fastening                                                      |
| Rated impulse withstand voltage, phase to earth | 1500 V AC                                                            |
| Rated impulse withstand voltage, phase to phase | 500 V AC                                                             |
| Rated insulation voltage                        | 500 V DC/1s                                                          |
| Installation options                            | TS horizontal section of the roof frame: direct                      |
|                                                 | TS, SE vertical section: with TS adaptor bracket                     |
|                                                 | SE sections at the front and rear of the roof frame: with TS adaptor |
|                                                 | bracket                                                              |
|                                                 | SE extrusions at the side of the roof frame: direct                  |

### Features

| Dimensions                  | Width: 682 mm                     |
|-----------------------------|-----------------------------------|
|                             | Height: 117 mm                    |
|                             | Depth: 50 mm                      |
| Operating temperature range | -15 °C45 °C                       |
| Sockets                     | D, earthing-pin (type F, CEE 7/4) |
| Storage temperature range   | -20 °C70 °C                       |
| Rated operating voltage     | 230 V, 1~, 50 Hz                  |
| Socket version              | D, earthing-pin (type F, CEE 7/4) |
| Packs of                    | 1 pc(s).                          |
| Net weight                  | 2.02                              |
| Gross weight                | 2.22                              |
| Customs tariff number       | 94054990                          |
| EAN                         | 4028177320727                     |
| ECLASS 8.0                  | 27189241                          |
|                             |                                   |