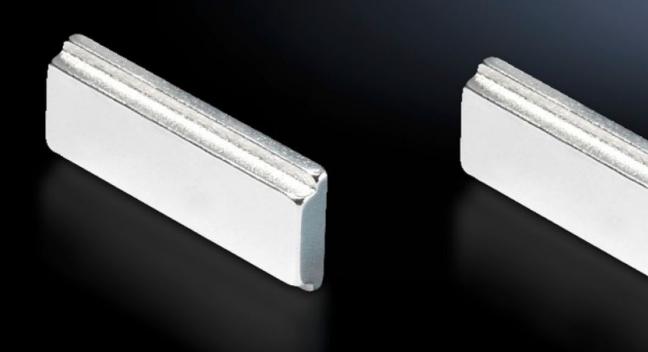

## SZ 4140.000 Mounting kit magnet

State: 27/08/2025 (Source: rittal.com/sg-en)

## SZ 4140.000 - Mounting kit magnet for LED compact system light

For reliable adhesion on all sheet steel surfaces.