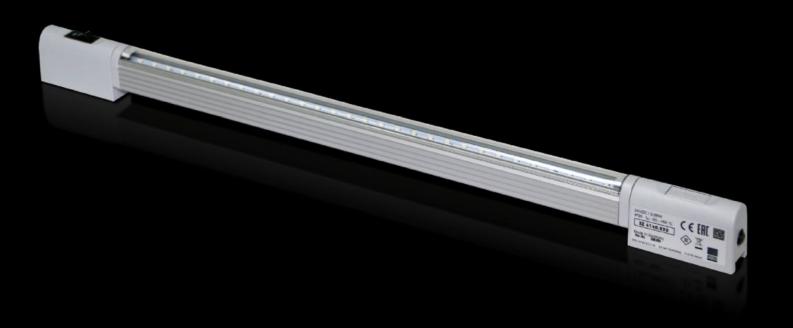

# SZ 4140.830 LED compact system light

State: 27/08/2025 (Source: rittal.com/sg-en)

## SZ 4140.830 - LED compact system light

Supply voltage: 24 V DC

#### **Features**

| Model No.                | SZ 4140.830                                                      |
|--------------------------|------------------------------------------------------------------|
| Benefits                 | Max. EMC capacity.                                               |
|                          | Safe, thanks to operation in the extra-low safety voltage range. |
|                          | Economical energy use.                                           |
|                          | Low-maintenance thanks to the use of LEDs.                       |
|                          | May be connected to a door-operated switch.                      |
| Function principle       | Integral through-wiring.                                         |
|                          | Universal attachment options.                                    |
|                          | Vertically hinged light cone                                     |
| Material                 | Light body: Extruded aluminium                                   |
|                          | Light cover: Polycarbonate (halogen-free)                        |
|                          | Light ends: PC-ABS                                               |
| Colour                   | Similar to RAL 7035                                              |
| Supply includes          | LED compact system light                                         |
|                          | Light                                                            |
|                          | Light cover                                                      |
|                          | Assembly parts                                                   |
| Mounting distance screws | 450 mm                                                           |