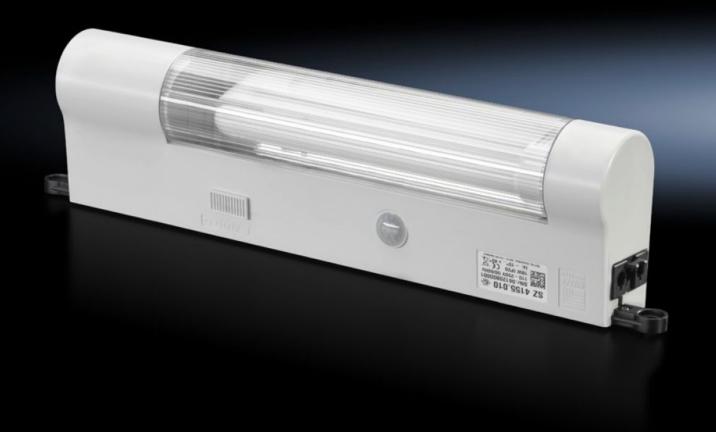

## SZ 4155.010 - Universal light with integral motion detector

Enclosure light with insulated plastic housing, motion detector and voltage supply 110 - 240 V AC 50/60~Hz.

#### **Features**

| Model No.                | SZ 4155.010                                         |
|--------------------------|-----------------------------------------------------|
| Product description      | Compact fluorescent tube 18 W with high luminosity. |
| Benefits                 | Simple, fast assembly                               |
| Material                 | Plastic                                             |
| Supply includes          | Universal light                                     |
|                          | Integral motion detector                            |
|                          | Light                                               |
|                          | Light cover                                         |
|                          | Assembly parts                                      |
| Power consumption        | 18 W                                                |
| Ballast                  | Wide-range electronic ballast                       |
| Connection options       | Power supply via connectors                         |
|                          | Through-wiring (creating rows of lights)            |
| Integrated motion sensor | Yes                                                 |
| Light                    | Compact fluorescent lamp, base 2G11                 |
| Protection class         | I (PE conductor)                                    |
| Switch (type)            | Integral, on/off/motion detector mode               |
| Light cover              | Yes                                                 |
|                          |                                                     |