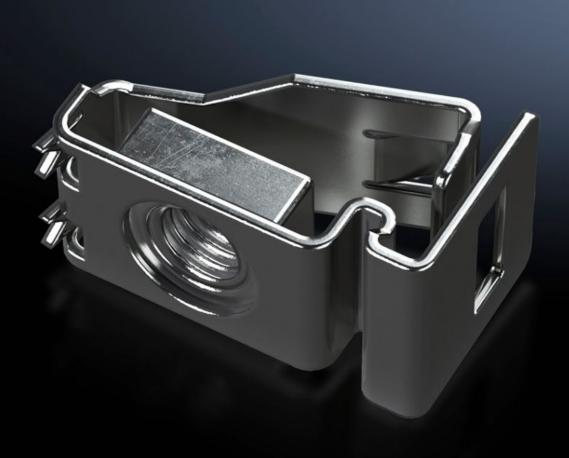

## VX 4165.500 - Captive nuts for VX

For all-round metric mounting on the enclosure section.

#### **Features**

| Model No.             | VX 4165.500                                                                                                                                                                                                                                                                                                                                                                                                  |
|-----------------------|--------------------------------------------------------------------------------------------------------------------------------------------------------------------------------------------------------------------------------------------------------------------------------------------------------------------------------------------------------------------------------------------------------------|
| Benefits              | For all-round mounting on the enclosure section The compression spring, designed as an insertion aid, ensures reliable mechanical and electrical connection in the system punchings Simply slides in from the side Safely and easily released with a screwdriver                                                                                                                                             |
| Installation options  | On the horizontal and vertical VX enclosure section On punched sections with mounting flanges, 23 x 64 mm On punched sections with mounting flanges, 23 x 89 mm, stainless steel On punched section without mounting flange, 23 x 64 mm On enclosures and rails with rectangular system punching 12.5 x 11 mm In VX SE, on the enclosure section in conjunction with VX adaptor rail In the VX SE base frame |
| Dimensions            | Thread: M8                                                                                                                                                                                                                                                                                                                                                                                                   |
| To fit enclosure type | VX                                                                                                                                                                                                                                                                                                                                                                                                           |
| Thread                | M8                                                                                                                                                                                                                                                                                                                                                                                                           |
| Packs of              | 20 pc(s).                                                                                                                                                                                                                                                                                                                                                                                                    |
| Net weight            | 0.12                                                                                                                                                                                                                                                                                                                                                                                                         |
| Gross weight          | 0.158                                                                                                                                                                                                                                                                                                                                                                                                        |
| Customs tariff number | 73181692                                                                                                                                                                                                                                                                                                                                                                                                     |
| EAN                   | 4028177920989                                                                                                                                                                                                                                                                                                                                                                                                |
| ETIM 9                | EC002358                                                                                                                                                                                                                                                                                                                                                                                                     |
| ETIM 8                | EC002358                                                                                                                                                                                                                                                                                                                                                                                                     |