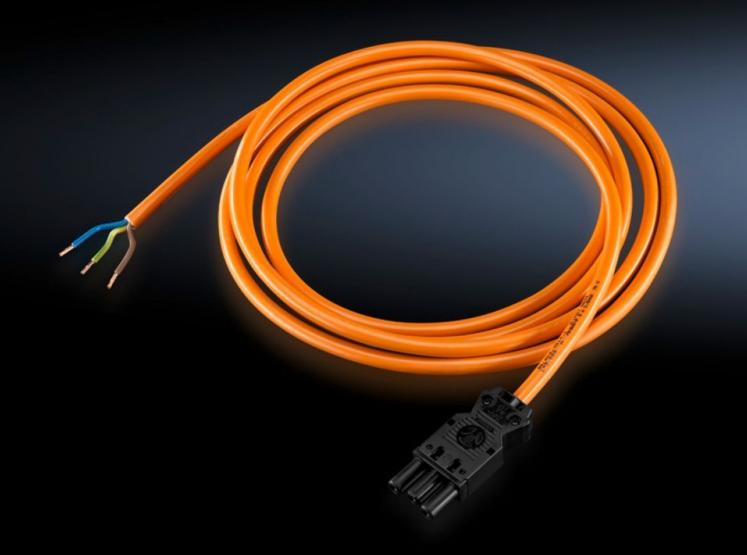

### SZ 4315.100 - Connection cable

For power supply or through-wiring.

#### **Features**

| Model No.             | SZ 4315.100                                     |
|-----------------------|-------------------------------------------------|
| Design                | For power supply (with jack, without connector) |
| Length                | 3,000 mm                                        |
| Dimensions            | Length: 3,000 mm                                |
| Packs of              | 5 pc(s).                                        |
| Net weight            | 1.38                                            |
| Gross weight          | 1.6                                             |
| Customs tariff number | 85444290                                        |
| EAN                   | 4028177098633                                   |
| ETIM 9                | EC001576                                        |
| ETIM 8                | EC001576                                        |
| ECLASS 8.0            | 27060402                                        |