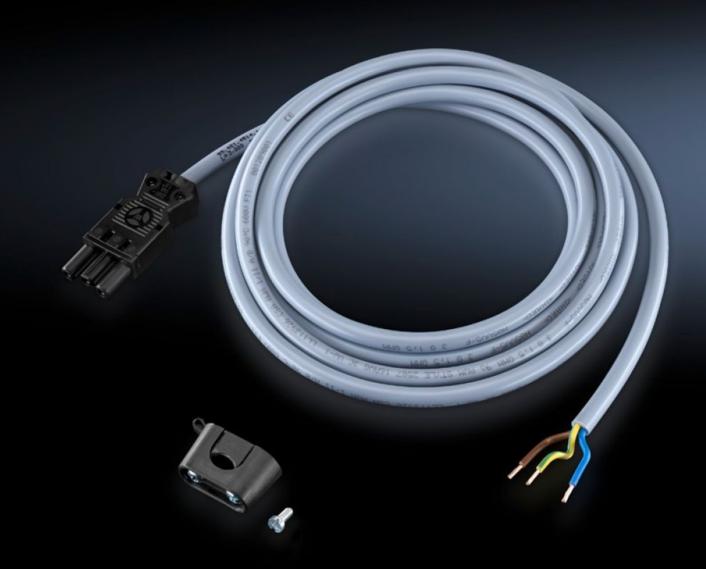

# SZ 4315.150 Connection cable

State: 28/07/2025 (Source: rittal.com/sg-en)

### SZ 4315.150 - Connection cable

For power supply or through-wiring.

#### **Features**

| SZ 4315.150                                                         |
|---------------------------------------------------------------------|
| For power supply (with socket and strain relief, without connector) |
| 3,000 mm                                                            |
| Length: 3,000 mm                                                    |
| 1 pc(s).                                                            |
| 0.4                                                                 |
| 0.422                                                               |
| 85444290                                                            |
| 4028177444478                                                       |
| EC001576                                                            |
| EC001576                                                            |
| 27060402                                                            |
|                                                                     |