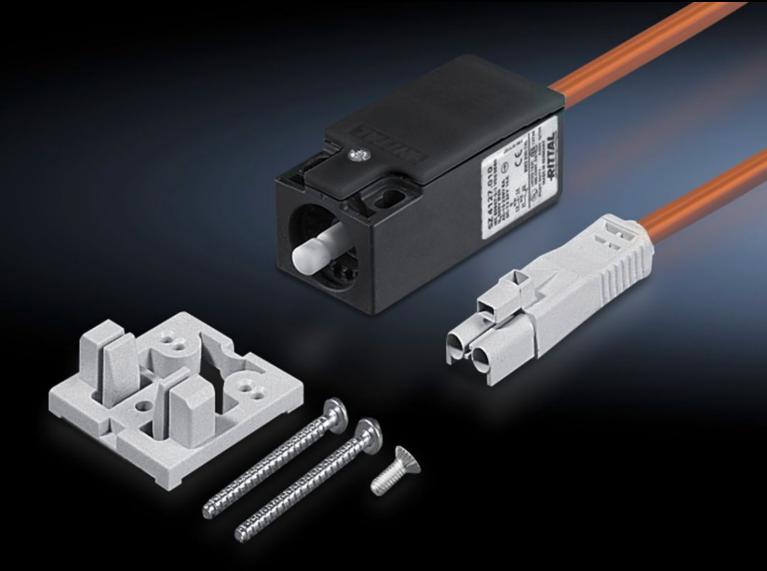

### SZ 4315.520 - Door-operated switch

with mounting accessories, with or without connection cable.