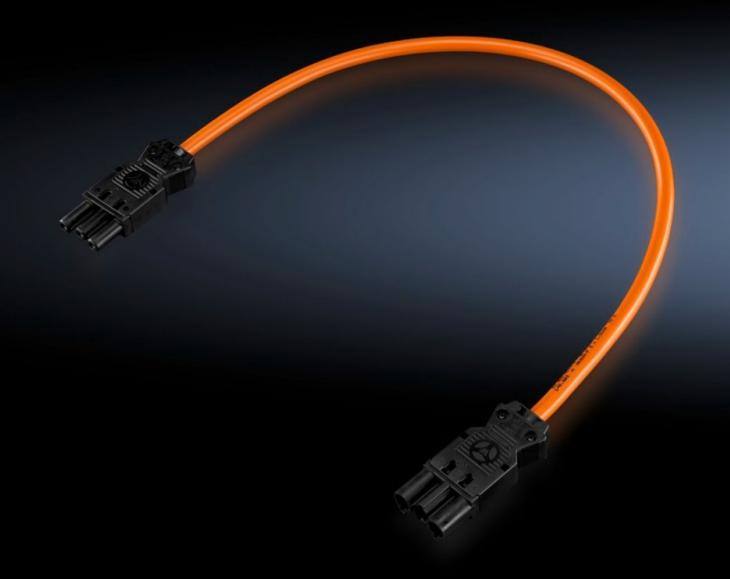

### SZ 4315.600 - Connection cable

For power supply or through-wiring.

#### **Features**

| Model No.             | SZ 4315.600                                                                                  |
|-----------------------|----------------------------------------------------------------------------------------------|
| Design                | Through-wiring/power supply via connection component SZ 2507.500 (with socket and connector) |
| Length                | 4,000 mm                                                                                     |
| Dimensions            | Length: 4,000 mm                                                                             |
| Packs of              | 1 pc(s).                                                                                     |
| Net weight            | 0.43                                                                                         |
| Gross weight          | 0.463                                                                                        |
| Customs tariff number | 85444290                                                                                     |
| EAN                   | 4028177261495                                                                                |
| ECLASS 8.0            | 27060402                                                                                     |
|                       |                                                                                              |